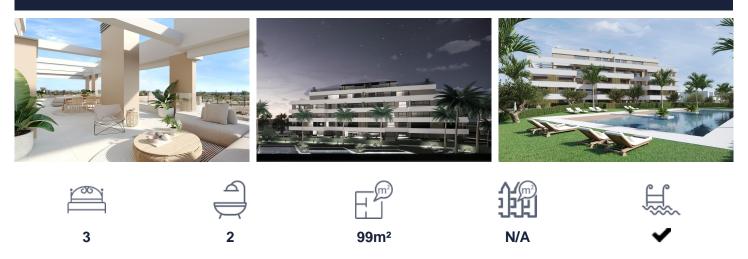

## €525,000

RESIDENTIAL COMPLEX OF NEW CONSTRUCTION IN PRIVATE URBANISATION IN THE PROVINCE OF MURCIA. Residential complex of newly built flats in private urbanisation with 24h security. Beautiful properties with 1, 2 and 3 bedrooms and 1 or 2 bathrooms, open plan kitchen with spacious living room, fitted wardrobes, terraces overlooking the green areas of this large luxury resort. The complex has a communal swimming pool and all properties have parking space and storage room. Located in a private gated complex, with a main entrance and 24 hour security. The complex is designed around an impressive green area of 126. 000 m2. It has walking and cycling paths, sports facilities, paddle and...(Ask for More Details!)