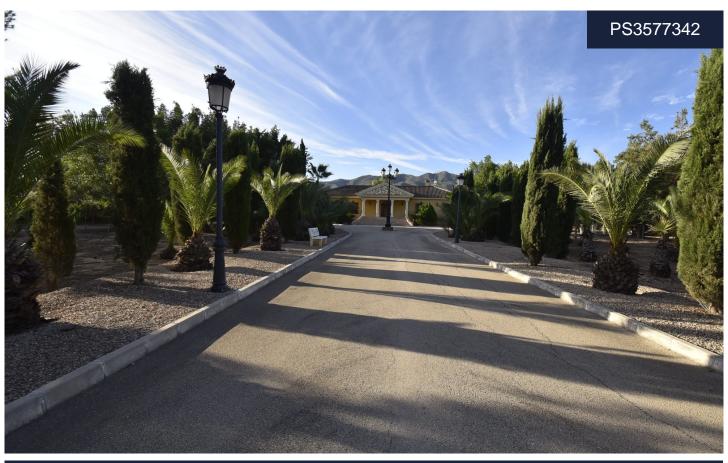

## **Country House in La Matanza**

€800,000

6

4

430m<sup>2</sup>

13,627m<sup>2</sup>

N/A

Hacienda with unique mountain views and absolute privacy in La Matanza, Orihuela Description of the property This spectacular country house has spectacular views of the Orihuela and Abanilla mountains, in the middle of an oasis of peace, tranquility and relaxation. The plot on which the mansion is located has a plot area of 13,627 m2. The entire building consists of a mansion (430 m2), a house for staff or guests with an outdoor terrace (75 m2) and a warehouse (181 m2). In addition, the house has a garden full of olive trees, palm trees, firs, cypresses, lemon trees and orange trees. The ground floor of the luxury mansion...(Ask for More Details!)