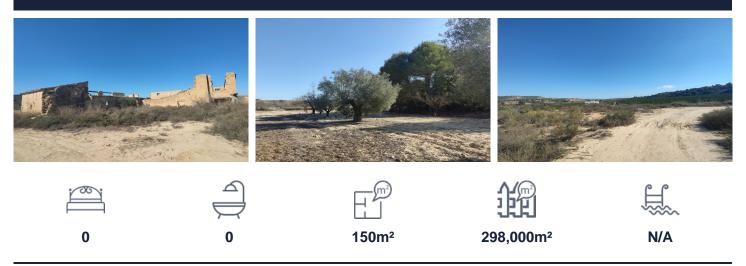

## €699,000

Exclusive Rustic Estate in Torremendo: An Oasis of Opportunities This impressive 298,000 square meter rustic estate in Torremendo offers a unique opportunity for those seeking the perfect combination of natural beauty and agricultural potential. Situated in an idyllic setting in the heart of the region, this property offers an oasis of serenity and an escape from urban life. Featured Features: Unmatched extension: With an area of almost 300,000 square meters, this estate offers ample space to explore, develop and enjoy. Almond trees in full production: The farm has an almond tree plantation in full production, which represents a potential source of income for agriculture lovers. Abundant water: One of the...(Ask for More Details!)