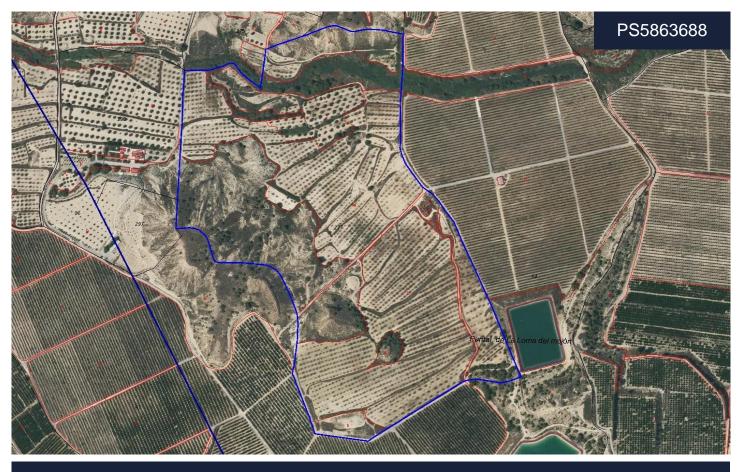

## €699,000

Exclusive Rustic Estate in Torremendo: An Oasis of Opportunities This impressive 298,000 square meter rustic estate in Torremendo offers a unique opportunity for those seeking the perfect combination of natural beauty and agricultural potential. Situated in an idyllic setting in the heart of the region, this property offers an oasis of serenity and an escape from urban life. Featured Features: Unmatched extension: With an area of almost 300,000 square meters, this estate offers ample space to explore, develop and enjoy. Almond trees in full production: The farm has an almond tree plantation in full production, which represents a potential source of income for agriculture lovers. Abundant water: One of the...(Ask for More Details!)