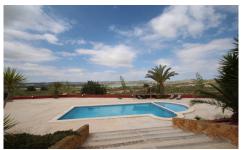

## **Country House in Orihuela**

€1,725,000

350m<sup>2</sup>

3

13,700m<sup>2</sup>

N/A

Opportunity to live in a unique place and with the possibility of having your own business. In front of the La Pedrera reservoir, we offer you an impressive independent Chalet on a plot of 13,700 meters and with a house of 320 meters with stunning views of the reservoir. This impressive house is distributed on two floors with two living rooms with fireplace, one of them very large of 85 m2, kitchen with its island, 4 bedrooms, 3 bathrooms, 1 toilet, solarium and a large porch overlooking the orange trees, large terrace with barbecue and pool of  $15 \times 7$  m, facing the lake. There is possibility...(Ask for More Details!)