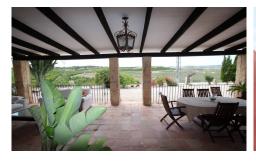

## **Country House in Orihuela**

€1,725,000

350m<sup>2</sup>

3

13,700m<sup>2</sup>

N/A

Opportunity to live in a unique place and with the possibility of having your own business. In front of the La Pedrera reservoir, we offer you an impressive independent Chalet on a plot of 13,700 meters and with a house of 320 meters with stunning views of the reservoir. This impressive house is distributed on two floors with two living rooms with fireplace, one of them very large of 85 m2, kitchen with its island, 4 bedrooms, 3 bathrooms, 1 toilet, solarium and a large porch overlooking the orange trees, large terrace with barbecue and pool of  $15 \times 7$  m, facing the lake. There is possibility...(Ask for More Details!)