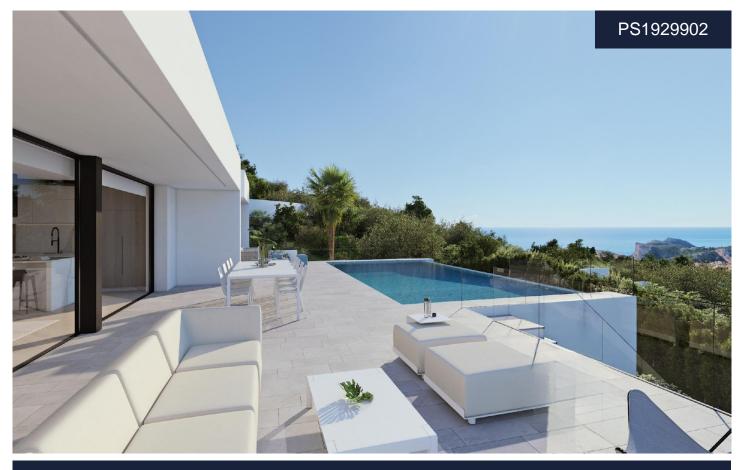

## Villa in Benitachell

€2,788,000

NEW BUILD LUXURY VILLA IN CUMBRE DEL SOLNew Build modern villa located in the Cumbre del Sol Resort, an exclusive area of large luxury villas that elegantly overlook the Mediterranean Sea. New Build villa is designed for enjoyment and recreation. All the extras of this modern luxury villa can be found on this plot of more than 1,300 square metres. A villa with 3 bedrooms, 5 bathrooms and parking for 4 cars: 2 spaces under a covered porch and 2 in a locked garage. The main bedroom has an en-suite bathroom and a spacious walk-in closet, its porch allows you to admire the Mediterranean sea in all its beauty. The...(Ask for More Details!)