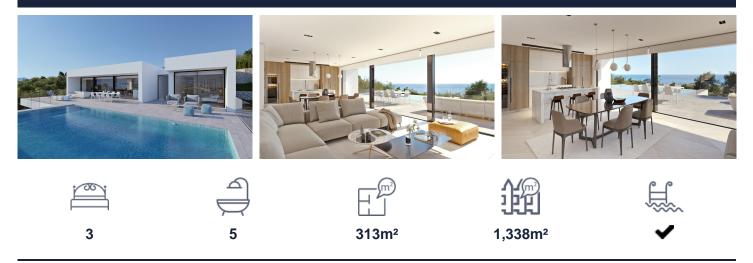

## Villa in Benitachell

€2,788,000

NEW BUILD LUXURY VILLA IN CUMBRE DEL SOLNew Build modern villa located in the Cumbre del Sol Resort, an exclusive area of large luxury villas that elegantly overlook the Mediterranean Sea. New Build villa is designed for enjoyment and recreation. All the extras of this modern luxury villa can be found on this plot of more than 1,300 square metres. A villa with 3 bedrooms, 5 bathrooms and parking for 4 cars: 2 spaces under a covered porch and 2 in a locked garage. The main bedroom has an en-suite bathroom and a spacious walk-in closet, its porch allows you to admire the Mediterranean sea in all its beauty. The...(Ask for More Details!)