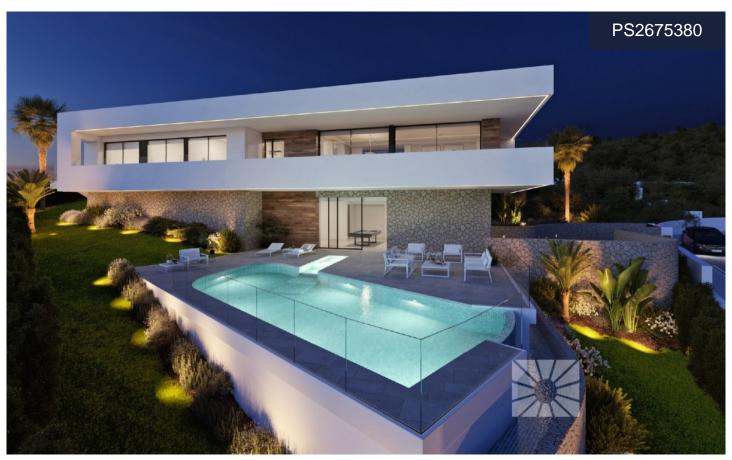

## Villa in Benitachell

**€1,947,500** 

3

4

183m<sup>2</sup>

963m<sup>2</sup>

LUXURY MODERN VILLA FOR SALE AT CUMBRE DEL SOL On Residential Resort Cumbre del Sol is where we find this wonderful villa, more exactly at Jazmines part of the urbanization, an exclusive area that stands out due to its sea views, its high standard infrastructure, and because it is made up of large luxurious villas. This villa is built on two floors, the main entrance is on the top floor, with two clearly defined wings. On the right hand side, we have the rest area, where the 3 bedrooms are located. One of the bedrooms has a large walk-in-closet and an en-suite bathroom; the other two bedrooms have a shared...(Ask for More Details!)