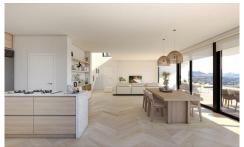

## Villa in Benitachell

€2,720,000

.

5

783m<sup>2</sup>

1,087m<sup>2</sup>

The most spectacular feature of this villa is its impressive living room, with an open layout with three distinct areas, TV area, living room and dining room also joined with the kitchen, large, by a magnificent central island. All the main rooms are connected to the outside, with the pool terrace and the porch to enjoy eating outdoors and watching the sea for practically all the year. The master bedroom also deserves a special mention, with an en-suite bathroom with double-basin, with bathtub and shower, communicated with the dressing room and the seating area, a design oriented to comfort, that lets in the light and the sun and that allows...(Ask for More Details!)