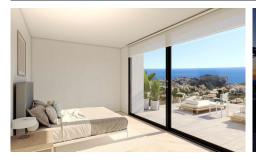

## Villa in Benitachell

€2,720,000

.

5

783m<sup>2</sup>

1,087m<sup>2</sup>

The most spectacular feature of this villa is its impressive living room, with an open layout with three distinct areas, TV area, living room and dining room also joined with the kitchen, large, by a magnificent central island. All the main rooms are connected to the outside, with the pool terrace and the porch to enjoy eating outdoors and watching the sea for practically all the year. The master bedroom also deserves a special mention, with an en-suite bathroom with double-basin, with bathtub and shower, communicated with the dressing room and the seating area, a design oriented to comfort, that lets in the light and the sun and that allows...(Ask for More Details!)