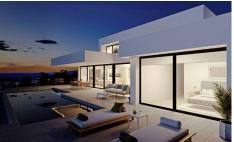

## Villa in Benitachell

€2,720,000

.

5

783m<sup>2</sup>

1,087m<sup>2</sup>

The most spectacular feature of this villa is its impressive living room, with an open layout with three distinct areas, TV area, living room and dining room also joined with the kitchen, large, by a magnificent central island. All the main rooms are connected to the outside, with the pool terrace and the porch to enjoy eating outdoors and watching the sea for practically all the year. The master bedroom also deserves a special mention, with an en-suite bathroom with double-basin, with bathtub and shower, communicated with the dressing room and the seating area, a design oriented to comfort, that lets in the light and the sun and that allows...(Ask for More Details!)