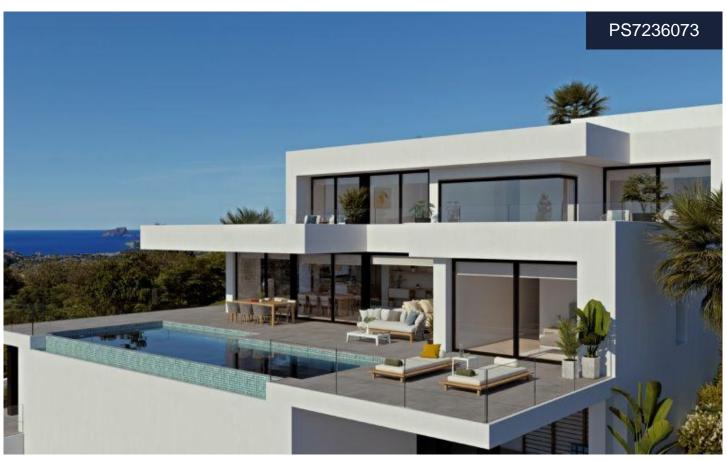

## Villa in Benitachell

€2,720,000

.

5

783m<sup>2</sup>

1,087m<sup>2</sup>

The most spectacular feature of this villa is its impressive living room, with an open layout with three distinct areas, TV area, living room and dining room also joined with the kitchen, large, by a magnificent central island. All the main rooms are connected to the outside, with the pool terrace and the porch to enjoy eating outdoors and watching the sea for practically all the year. The master bedroom also deserves a special mention, with an en-suite bathroom with double-basin, with bathtub and shower, communicated with the dressing room and the seating area, a design oriented to comfort, that lets in the light and the sun and that allows...(Ask for More Details!)