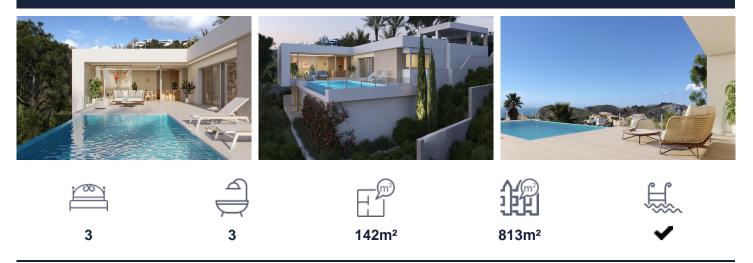

## Villa in Benitachell

€1,189,000

NEW BUILD VILLA WITH THE SEA VIEWS IN CUMBRE DEL SOLA house with a clear concept, to create a fusion between indoors and outdoors, by obtaining open stays, bright and functional rooms. The living room invades the terrace and invites you to enjoy the wonderful Mediterranean climate, which gives us almost 300 days of sunshine a year. Conceived in open L-shaped modules, the villa embraces the main garden, where an impressive infinity pool merges with the sea. A space open to the outside, which invites you to enjoy the sun and the Mediterranean climate, but oriented in such a way as to achieve maximum privacy. The villa is divided into...(Ask for More Details!)