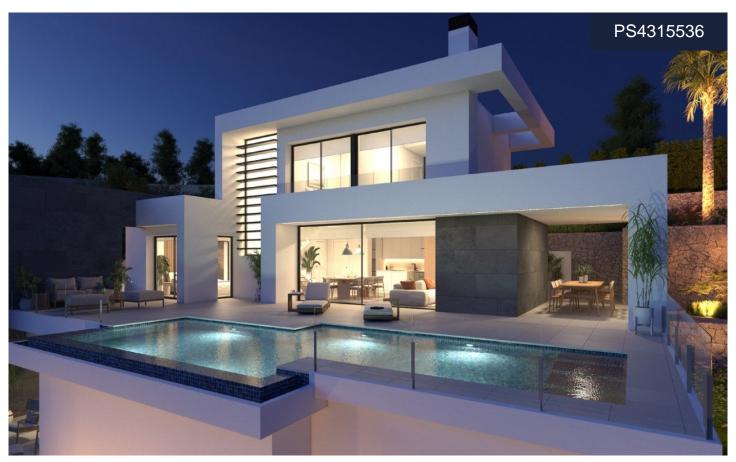

## Villa in Benitachell

€1,745,000

2

4

181m<sup>2</sup>

824m<sup>2</sup>

NEW BUILD VILLA WITH THE SEA VIEWS IN CUMBRE DEL SOLNew Build luxury villa with private pool and sea views in the Residential Resort Cumbre del Sol, in Benitachell, on the Costa Blanca North, between Alicante and Valencia city. A modern design and an elegant and bright layout are the keys to this villa with 3 bedrooms, all with en-suite bathrooms, with the master bedroom also having a large dressing room. The ground floor of this property allows us to extend it to 4 bedrooms. The main floor is characterised by open-plan spaces, where the kitchen and living-dining room are joined together and open onto the main terrace with a...(Ask for More Details!)