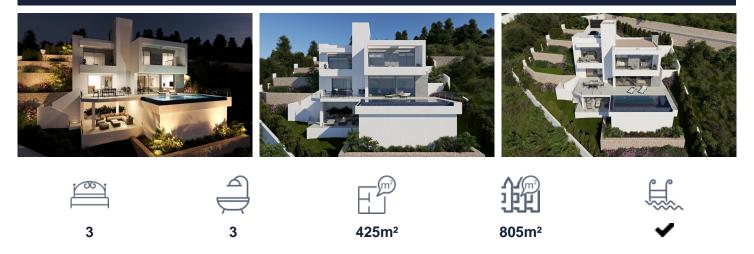

## €1,720,000

NEW BUILD LUXURY VILLA IN CUMBRE DEL SOLNew Build villa located on a plot situated in exclusive area of Residential Resort Cumbre del Sol, on an elevated plot that allows the property to enjoy a view of both the sea and the inland Costa Blanca North. The luxury villa with garden and private swimming pool is distributed over three floors, the access located on the top floor, where we have the parking and the lift that connects the entire house. On the middle floor are located the bedrooms, a total of 3 bedrooms all with access to terrace, a luxury to wake up going out to the terrace to breathe...(Ask for More Details!)