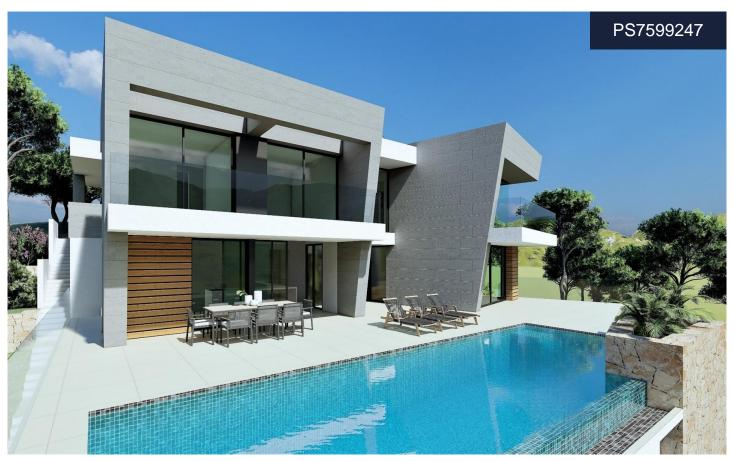

## Villa in Benitachell

€2,421,000

4

222m²

1,149m<sup>2</sup>

NEW BUILD LUXURY VILLA IN CUMBRE DEL SOLIn the heart of the Residential Cumbre del Sol, you can find this luxury villa with its private pool. New Build modern villa design combines in an elegant and functional way, modern and Mediterranean architecture. On the façade, characterized by large geometrical shapes based on diagonal lines, the colour white dominates and the use of natural stone allows it to blend in with its environment. Its huge Mediterranean-style garden, crowned with an infinity-effect pool that blends into the blue of the sea, added to the mild climate of the North Costa Blanca, invites you to enjoy long days in the fresh outdoors nearly...(Ask for More Details!)