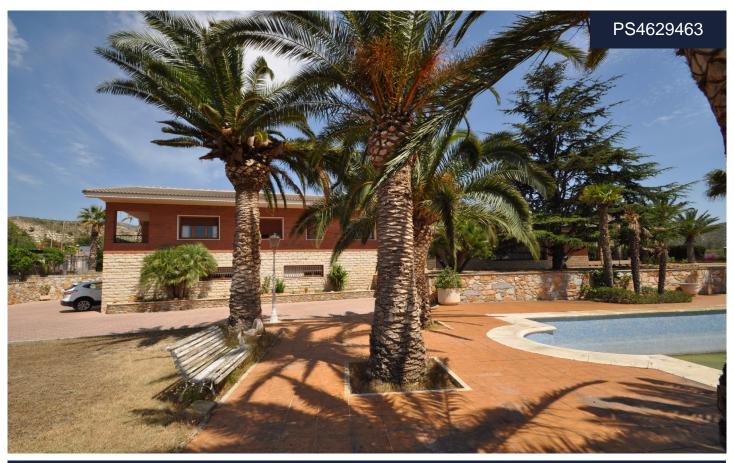

## Villa in Elda €999,995

5

735m<sup>2</sup>

7,120m<sup>2</sup>

N/A

Luxury Villa in Petrer, situated in the residential area of Loma Bada. The villa is 735sq. meters built on a plot of 7300 sq. meters. It's great position with amazing views, distant just 30 km from Alicante, the easy access to the highway Madrid - Alicante, The Golf Club Alenda is just 15 minutes car driving. The house is distributed on 4 levels, where on the ground floor there's a huge garage for 4 cars, a bedroom with a bathroom, a laundry, a toilet, an office, and 2 big size wine cellars. At the first floor, there are 3 bedrooms with bathrooms and the suite with dressing area and the...(Ask for More Details!)