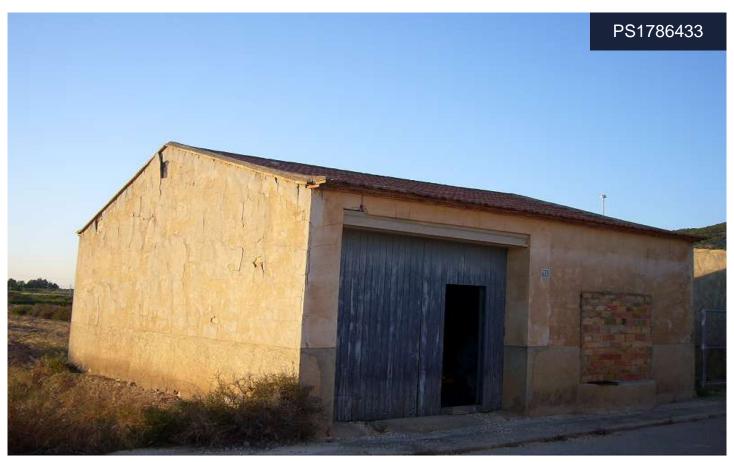

## Other in Rodriguillo

€36,000

60m<sup>2</sup>

N/A

Bodega ideal for storage with many original features. 3500/4000m2 of land. Tarmac access. All facilities available. We are specialists in the Costa Blanca and Costa Calida specialising in the Alicante and Murcia Inland regions with a particular emphasis on Elda, Pinoso, Aspe, Elche and surrounding areas. We are an established, well known and trusted company that has built a solid reputation amongst buyers and sellers since we began trading in 2004. We offer a complete service with no hidden charges or surprises, starting with sourcing the property, right through to completion, and an unrivalled after sales service which includes property management, building services, and general help and advice to make...(Ask for More Details!)