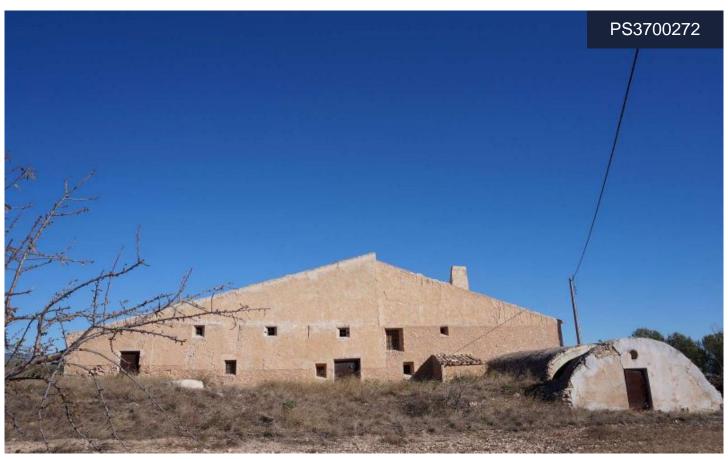

## **Country House in Jumilla**

€89,995

0

3,500m<sup>2</sup>

N/A

A one off opportunity to own and re create a piece of Spanish history in the heart of the Vinolopo wine region. This property was once a working bodega, with a build size of 800m2 with so much potential to build a stunning country house or create a business opportunity. this property is semi detached. It is situated in a small village close to the town of Pinoso . There are stunning views of the surrounding valleys and mountains of PinosoThe upstairs has very high beamed and curved ceilings and could easily be transformed to a fantastic living space The possibilities for the ground floor are endless, there are many...(Ask for More Details!)