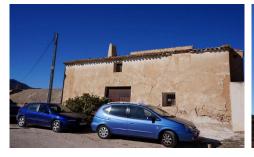

## **Country House in Jumilla**

€89,995

0

3,500m<sup>2</sup>

N/A

A one off opportunity to own and re create a piece of Spanish history in the heart of the Vinolopo wine region. This property was once a working bodega, with a build size of 800m2 with so much potential to build a stunning country house or create a business opportunity. this property is semi detached. It is situated in a small village close to the town of Pinoso . There are stunning views of the surrounding valleys and mountains of PinosoThe upstairs has very high beamed and curved ceilings and could easily be transformed to a fantastic living space The possibilities for the ground floor are endless, there are many...(Ask for More Details!)