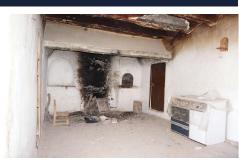

## **Country House in Jumilla**

€89,995

0

3,500m<sup>2</sup>

N/A

A one off opportunity to own and re create a piece of Spanish history in the heart of the Vinolopo wine region. This property was once a working bodega, with a build size of 800m2 with so much potential to build a stunning country house or create a business opportunity. this property is semi detached. It is situated in a small village close to the town of Pinoso . There are stunning views of the surrounding valleys and mountains of PinosoThe upstairs has very high beamed and curved ceilings and could easily be transformed to a fantastic living space The possibilities for the ground floor are endless, there are many...(Ask for More Details!)