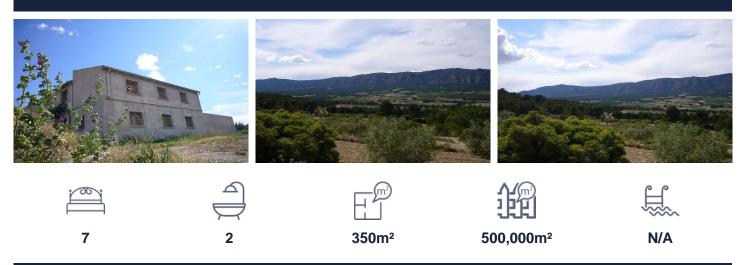

## €699,995

Very large Country House with 500,000m2 of land of which 200,000m2 is natural forest, with the rest planted. Ideal eco home requiring solar installation and completion of the house. All structural work has been completed, including plumbing, electrics, a new roof / beams, floors etc. Fabulous location, with stunning views, and a guaranteed income from the arable land. Protected Forest with eagles nesting. We are specialists in the Costa Blanca and Costa Calida specialising in the Alicante and Murcia Inland regions with a particular emphasis on Elda, Pinoso, Aspe, Elche and surrounding areas. We are an established, well known and trusted company that has built a solid reputation amongst buyers...(Ask for More Details!)