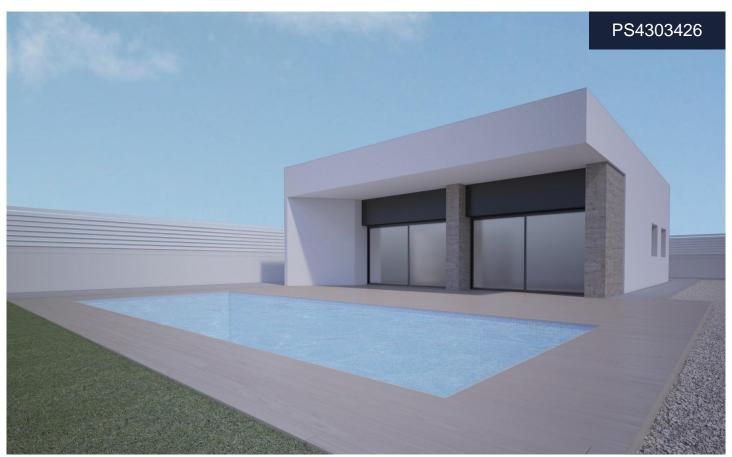

## Villa in Aspe

€375,000

3

2

141m²

420m<sup>2</sup>

NEW BUILD MODERN VILLA IN ASPENew Build modern and innovative design villa in La Romana, Aspe. Villa with 3 bedrooms, 2 bathroom open plan kitchen with living room, terrace, private garden with the pool and parking space. The Villas are pre installed for A/C hot and cold and electric blinds to all the windows. As well you will have a choice of tiles and kitchen so the villa will be finished to your own style and colour. Near Aspe is a very special Town of La Romana within easy walking distance from our development. La Romana has a prosperous economy based on the agriculture that surrounds the town and this...(Ask for More Details!)