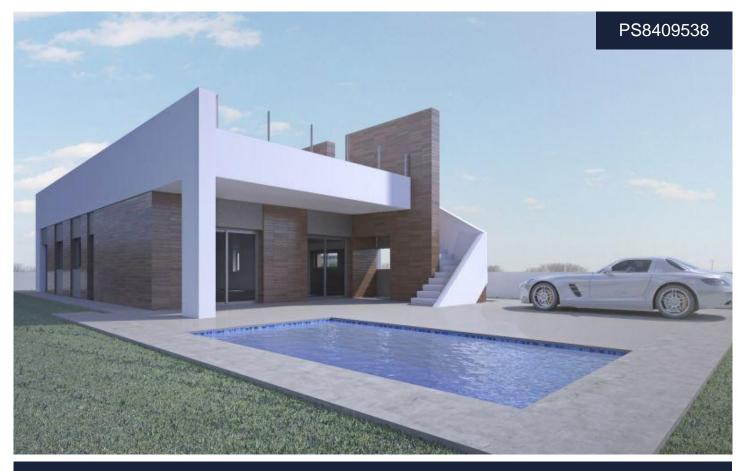

## €360,000

MODERN VILLA BETWEEN SEA AND MOUNTAINS Fantastic new built Villa built on a plot of 400m2 in Aspe. The villa has a constructed area of 140. 17m2, on one floor, with a porch of 19. 20m2, a living-dining-kitchen of 41. 50m2, 3 bedrooms, 2 bathrooms, a gallery. Included in the price: Appliances: hob, oven, extractor, dishwasher, fridge and washing machine. Air conditioning with heat pump, installation + machine Bathrooms with bathroom furniture with mirror, shower enclosure and taps Kitchen with white furniture and national granite Interior LED throughout the house and on the porch Double glazing, interior doors and white fitted wardrobes. Pavement around the house and swimming pool and...(Ask for More Details!)