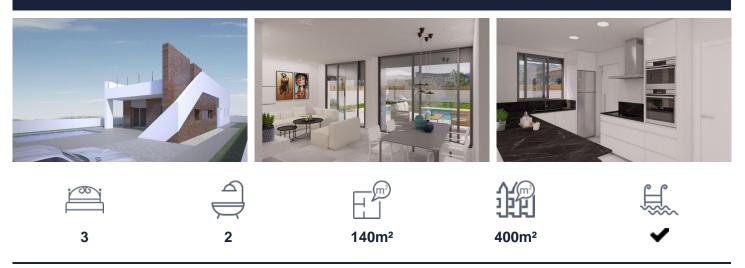

## €360,000

MODERN VILLA BETWEEN SEA AND MOUNTAINS Fantastic new built Villa built on a plot of 400m2 in Aspe. The villa has a constructed area of 140. 17m2, on one floor, with a porch of 19. 20m2, a living-dining-kitchen of 41. 50m2, 3 bedrooms, 2 bathrooms, a gallery. Included in the price: Appliances: hob, oven, extractor, dishwasher, fridge and washing machine. Air conditioning with heat pump, installation + machine Bathrooms with bathroom furniture with mirror, shower enclosure and taps Kitchen with white furniture and national granite Interior LED throughout the house and on the porch Double glazing, interior doors and white fitted wardrobes. Pavement around the house and swimming pool and...(Ask for More Details!)