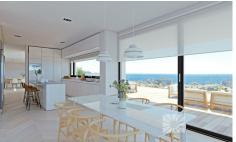

## Villa in Benitachell

€5,428,000

5

1,084m<sup>2</sup>

2,122m<sup>2</sup>

Exclusive property with independent and spacious spaces, designed exclusively on a plot of 2,000 square meters, has 4 bedrooms and 5 bathrooms and the possibility to expand in one more bedroom. It has unique features, all rooms are spacious and bright and have their own bathroom. The master bedroom is completed with a dressing room, large terrace and an en suite bathroom with bathtub in which you can relax watching the sea. The day area is the ideal place for your guests, its spacious living room includes a dining area with sufficient capacity for a large family. This area has double height and the slats in the upper window give...(Ask for More Details!)