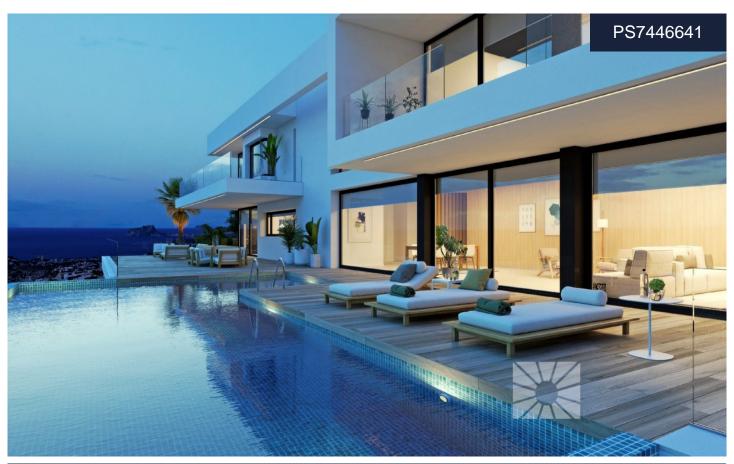

## Villa in Benitachell

€5,428,000

5

1,084m<sup>2</sup>

2,122m<sup>2</sup>

Exclusive property with independent and spacious spaces, designed exclusively on a plot of 2,000 square meters, has 4 bedrooms and 5 bathrooms and the possibility to expand in one more bedroom. It has unique features, all rooms are spacious and bright and have their own bathroom. The master bedroom is completed with a dressing room, large terrace and an en suite bathroom with bathtub in which you can relax watching the sea. The day area is the ideal place for your guests, its spacious living room includes a dining area with sufficient capacity for a large family. This area has double height and the slats in the upper window give...(Ask for More Details!)