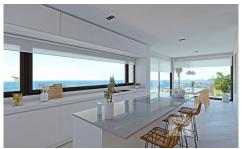

## Villa in Benitachell

€5,428,000

5

1,084m<sup>2</sup>

2,122m<sup>2</sup>

Exclusive property with independent and spacious spaces, designed exclusively on a plot of 2,000 square meters, has 4 bedrooms and 5 bathrooms and the possibility to expand in one more bedroom. It has unique features, all rooms are spacious and bright and have their own bathroom. The master bedroom is completed with a dressing room, large terrace and an en suite bathroom with bathtub in which you can relax watching the sea. The day area is the ideal place for your guests, its spacious living room includes a dining area with sufficient capacity for a large family. This area has double height and the slats in the upper window give...(Ask for More Details!)