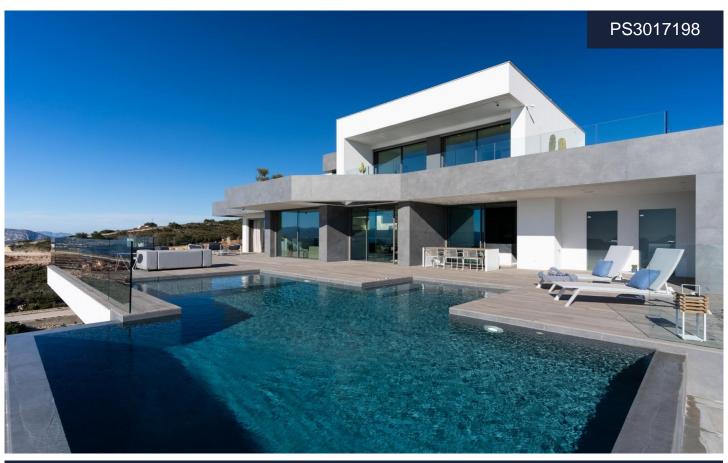

## Villa in Benitachell

€2,950,000

F

234m<sup>2</sup>

1,168m<sup>2</sup>

NEW BUILD LUXURY VILLA IN CUMBRE DEL SOLNew Build iconic villa in Benitachell. Its design from the 21st century blends in with the exclusive surroundings of Residential Resort Cumbre del Sol perfectly. It is built on a 1168m2 plot of land, where, as the villa faces the southwest you can see and enjoy amazing sunsets. Everything about this villa shouts out quality and style, with an

intelligent design that offers a practical distribution of the villa that optimises, even more, its exceptional views of the Mediterranean. A home with many spaces to enjoy lounging around and family life in front of the sea. There are several rooms all connected with...(Ask for More Details!)