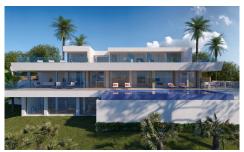

## Villa in Benitachell

€3,882,000

7

1,147m<sup>2</sup>

2,393m<sup>2</sup>

Villa distributed on three levels, the result of a unique and exclusive design, with spacious, open and bright spaces, in which all rooms are oriented towards the Mediterranean Sea, to make the most of its wonderful views. The house is accessed by the upper level in which we find 5 of the 6 bedrooms of this house. The master bedroom has a large dressing room and en suite bathroom with shower and bathtub with sea views. The other 4 bedrooms on this floor also have en suite bathroom with shower and wardrobe. All bedrooms have direct access to the terrace and also share a common space designed to watch TV....(Ask for More Details!)