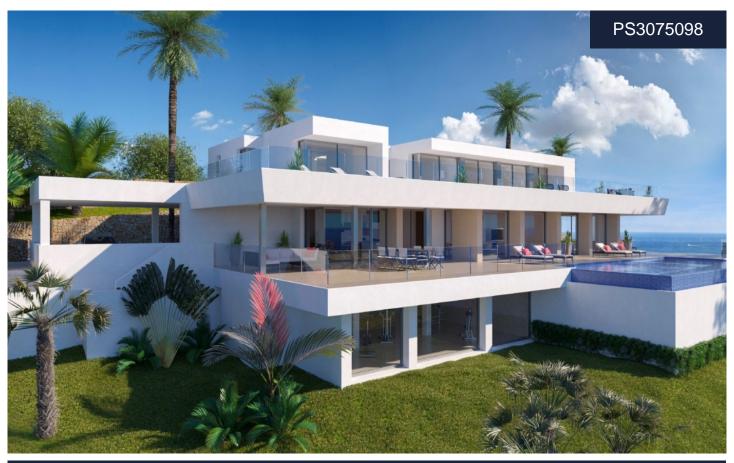

## Villa in Benitachell

€3,882,000

7

1,147m<sup>2</sup>

2,393m<sup>2</sup>

Villa distributed on three levels, the result of a unique and exclusive design, with spacious, open and bright spaces, in which all rooms are oriented towards the Mediterranean Sea, to make the most of its wonderful views. The house is accessed by the upper level in which we find 5 of the 6 bedrooms of this house. The master bedroom has a large dressing room and en suite bathroom with shower and bathtub with sea views. The other 4 bedrooms on this floor also have en suite bathroom with shower and wardrobe. All bedrooms have direct access to the terrace and also share a common space designed to watch TV....(Ask for More Details!)