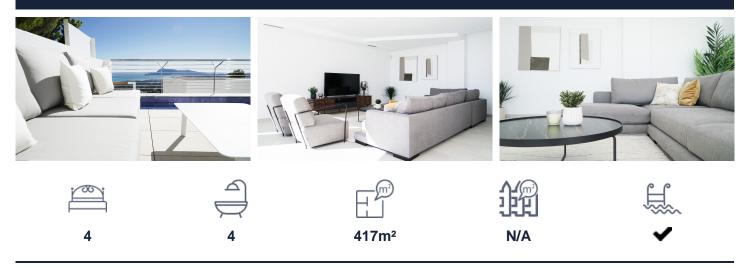

+(34) 623 39 27 88 info@personalshopperimmo.com

PS942085369

Villa in Altea

€1,137,500

A residential estate full of light, with large interior spaces, unique architecture and natural surroundings, panoramic views of the Mediterranean Sea and the skyline of Benidorm. A closed residential complex, with detached homes designed with state of the art architecture, where each residence has its own exclusive design, making it unique. The houses are outstanding for their natural light and large interior spaces, with layouts offering 4 and 5 bedrooms, 5 and 6 bathrooms, an open kitchen, living rooms and dining rooms of different shapes, terrace, swimming room, barbeque, a locked garage and a lift. With direct access to the motorway, 10 Km from Benidorm, only 50 Km from Alicante...(Ask for More Details!)