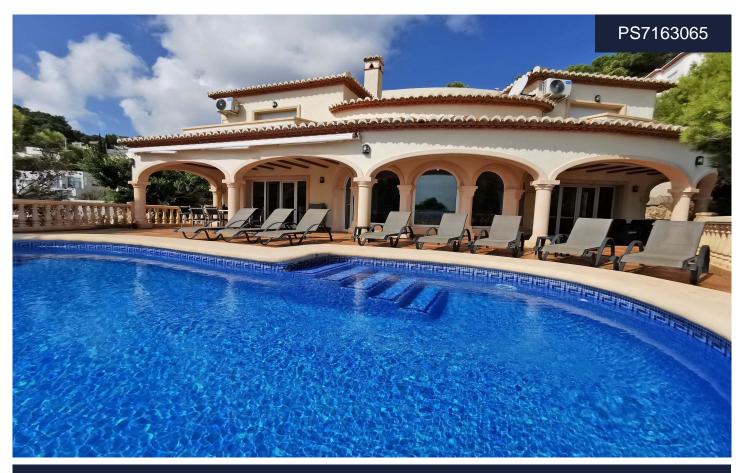

## €1,175,000

Experience the epitome of luxury living with this beautiful sea view villa in Javea, perfectly positioned to overlook the stunning Porticholl Island. Boasting a spacious build size of 250 square meters and set on a generous plot of 1200 square meters, this property offers the perfect blend of style and comfort. The heart of the home is the large fully equipped kitchen, the open dining and living area is perfect for entertaining, offering a seamless flow and abundant natural light. The villa features four well-appointed bedrooms, and three modern bathrooms providing ample space for family and guests. Step outside onto the private terrace and immerse yourself in the breathtaking views...(Ask for More Details!)