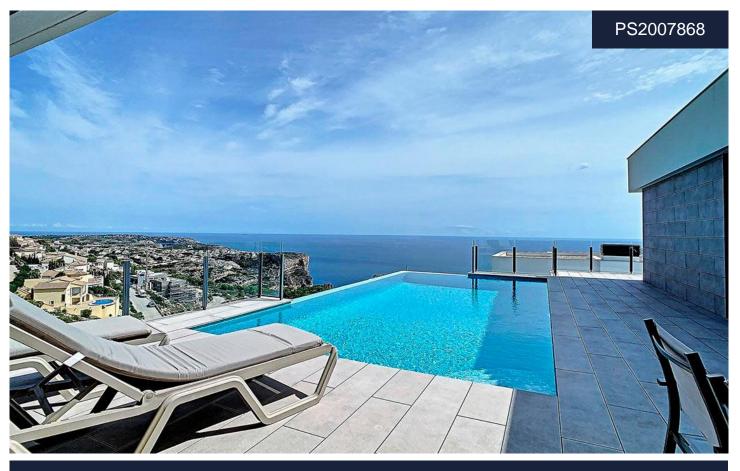

## Villa in Cumbre del Sol

## €1,350,000

Modern villa with spectacular sea views located in the exclusive residential area of Cumbre del Sol, very close to Moraira and JÃ<sub>1</sub>vea. The area has all the necessary daily amenities, such as supermarkets, pharmacy, school, sports facilities, and restaurants. The nearby cities of Moraira and JÃ<sub>1</sub>vea complement the offer of services, making this location an ideal place to live all year round or to spend on holidays. Villa, ready to move into, on a large plot of 912m2, and a construction size of more than 200m2. The villa is distributed on two floors, with 4 bedrooms (2 en-suite). The most remarkable thing about this property are the impressive sea views...(Ask for More Details!)

## www.personalshopperimmo.com