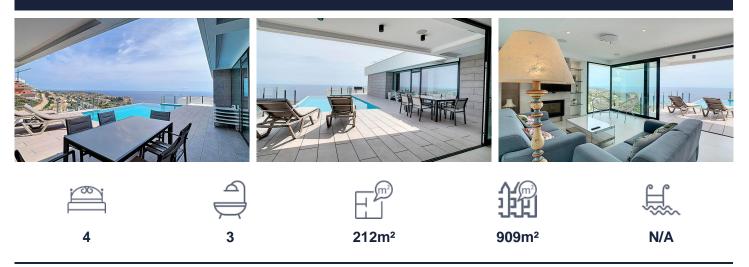

## €1,350,000

Modern villa with spectacular sea views located in the exclusive residential area of Cumbre del Sol, very close to Moraira and JÃ<sub>1</sub>vea. The area has all the necessary daily amenities, such as supermarkets, pharmacy, school, sports facilities, and restaurants. The nearby cities of Moraira and JÃ<sub>1</sub>vea complement the offer of services, making this location an ideal place to live all year round or to spend on holidays. Villa, ready to move into, on a large plot of 912m2, and a construction size of more than 200m2. The villa is distributed on two floors, with 4 bedrooms (2 en-suite). The most remarkable thing about this property are the impressive sea views...(Ask for More Details!)