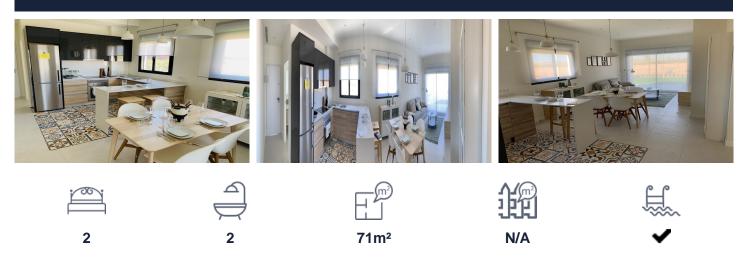

## **Apartment in Alhama De Murcia**

€182,900

NEW APARTMENTS IN CONDADO DE ALHAMA GOLF COURSE New two-bedroom, two-bathroom apartments with frontline golf views of ALHAMA SIGNATURE GOLF, a fabulous 18-hole golf course designed by Jack Nicklaus. CONDADO DE ALHAMA is a fantastic Golf Resort with many facilities and services. A shopping centre, sports centre, a range of bars and restaurants, supermarket. . . and more than 25 communal swimming pools and gardens. Only 18 minutes by car from the new International Airport of the Region of Murcia. The apartments have an area between 73. 88m2 and 75. 22m2 divided into 2 bedrooms, 2 bathrooms, an open living-kitchen-dining room of 26. 80m2, and a 17m2 terrace. Included: Parking...(Ask for More Details!)