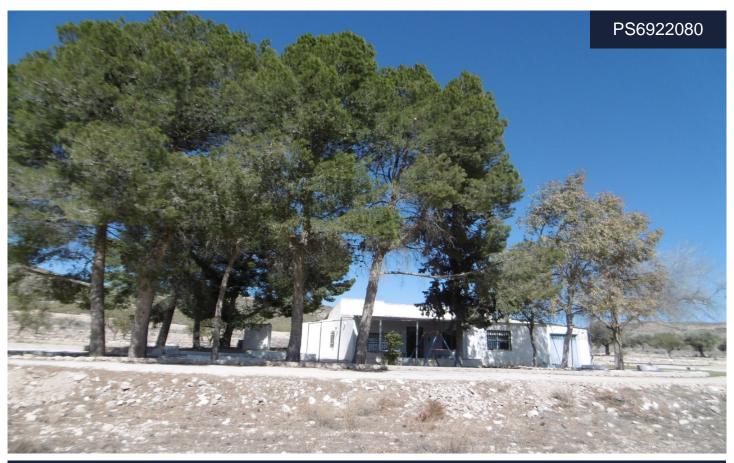

## **Country House in Yecla**

€85,000

1 178m<sup>2</sup>

14,000m<sup>2</sup>

N/A

Welcome to this charming country house, nestled in a privileged location surrounded by natural beauty. Spanning 178 m², with 138 m² dedicated to the living space and an additional 40 m² garage, this property sits on a vast plot of over 14,000 m². The house features 4 bedrooms, 1 bathroom, and a spacious modern kitchen, providing ample room for comfortable living. Step outside to discover an outdoor barbecue area, perfect for entertaining and enjoying the stunning surroundings. With a south orientation, the property benefits from abundant natural light and boasts excellent views of the surrounding landscape. The lush pine trees, fig trees, and almond trees create a tranquil atmosphere, ideal...(Ask for More Details!)