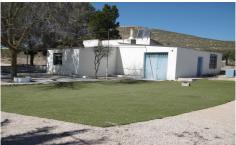

## **Country House in Yecla**

€85,000

1 178m<sup>2</sup>

14,000m<sup>2</sup>

N/A

Welcome to this charming country house, nestled in a privileged location surrounded by natural beauty. Spanning 178 m², with 138 m² dedicated to the living space and an additional 40 m² garage, this property sits on a vast plot of over 14,000 m². The house features 4 bedrooms, 1 bathroom, and a spacious modern kitchen, providing ample room for comfortable living. Step outside to discover an outdoor barbecue area, perfect for entertaining and enjoying the stunning surroundings. With a south orientation, the property benefits from abundant natural light and boasts excellent views of the surrounding landscape. The lush pine trees, fig trees, and almond trees create a tranquil atmosphere, ideal...(Ask for More Details!)