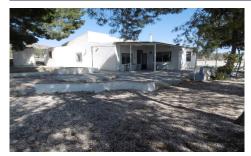

## **Country House in Yecla**

€85,000

1 178m<sup>2</sup>

14,000m<sup>2</sup>

N/A

Welcome to this charming country house, nestled in a privileged location surrounded by natural beauty. Spanning 178 m², with 138 m² dedicated to the living space and an additional 40 m² garage, this property sits on a vast plot of over 14,000 m². The house features 4 bedrooms, 1 bathroom, and a spacious modern kitchen, providing ample room for comfortable living. Step outside to discover an outdoor barbecue area, perfect for entertaining and enjoying the stunning surroundings. With a south orientation, the property benefits from abundant natural light and boasts excellent views of the surrounding landscape. The lush pine trees, fig trees, and almond trees create a tranquil atmosphere, ideal...(Ask for More Details!)