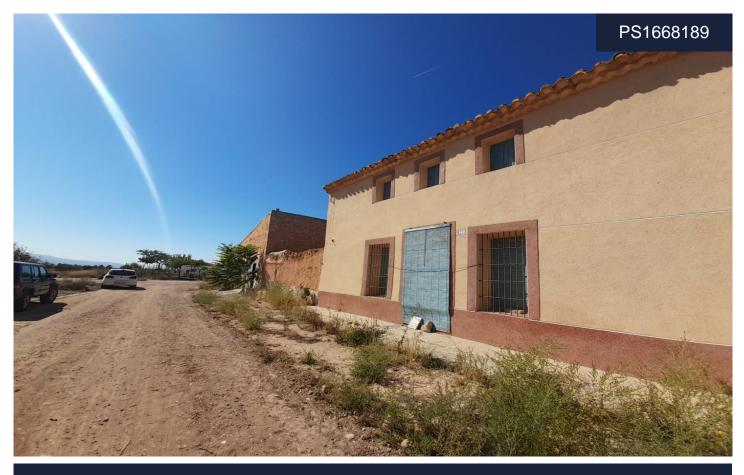

## **Country House in Pinoso**

€99,995

This property is located on the border between Pinoso and Jumilla, it belongs to Jumilla and therefore to the Murcia region, but it is actually closer to Pinoso. The property consists of a large old country house, spread over two floors. This house needs reform to modernize it, but due to its large surface it has many possibilities. It currently has a living room with fireplace, 3 bedrooms, a bathroom, kitchen and patio, and on the upper floor it has a large open space. Apart from the property there is a huge garage of almost 140 square meters. In front of the property there is a piece of land included...(Ask for More Details!)