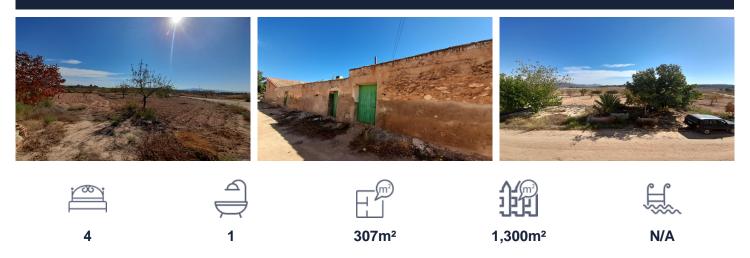

## **Country House in Pinoso**

€99,995

This property is located on the border between Pinoso and Jumilla, it belongs to Jumilla and therefore to the Murcia region, but it is actually closer to Pinoso. The property consists of a large old country house, spread over two floors. This house needs reform to modernize it, but due to its large surface it has many possibilities. It currently has a living room with fireplace, 3 bedrooms, a bathroom, kitchen and patio, and on the upper floor it has a large open space. Apart from the property there is a huge garage of almost 140 square meters. In front of the property there is a piece of land included...(Ask for More Details!)