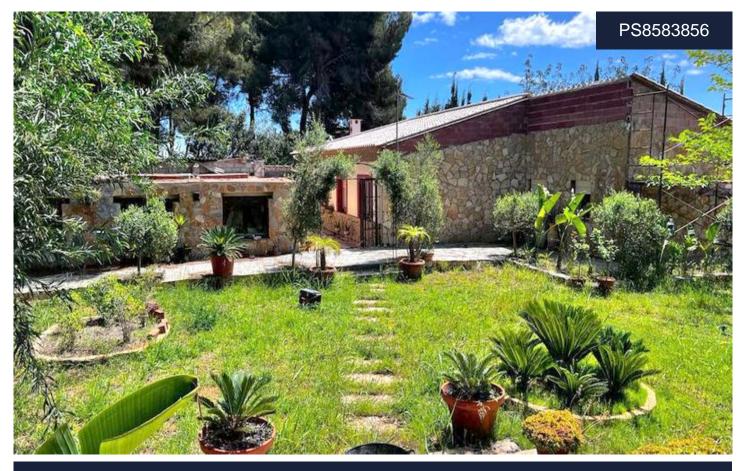

## Villa in Jesus Pobre

## €365,000

Rustic country house in JesÃ<sup>o</sup>s Pobre surrounded by nature, in a quiet area with no noise from cars and easy access. Completely flat plot of 1,600m2. The house has 200m2 and is built all on one floor, it is distributed in a living-dining room with fireplace, open kitchen with laundry room, five large bedrooms, two bathrooms and several large terraces. It also has several storage rooms, BBQ, and a terrace with a pergola outside. The house does need some renovation although the roof and the windows have already been replaced. Very large garden with vegetation and native trees, patio and large parking area, this really is a little paradise.