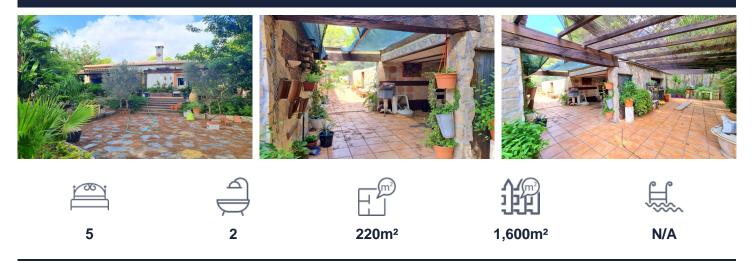

## €365,000

Rustic country house in JesÃ<sup>o</sup>s Pobre surrounded by nature, in a quiet area with no noise from cars and easy access. Completely flat plot of 1,600m2. The house has 200m2 and is built all on one floor, it is distributed in a living-dining room with fireplace, open kitchen with laundry room, five large bedrooms, two bathrooms and several large terraces. It also has several storage rooms, BBQ, and a terrace with a pergola outside. The house does need some renovation although the roof and the windows have already been replaced. Very large garden with vegetation and native trees, patio and large parking area, this really is a little paradise.