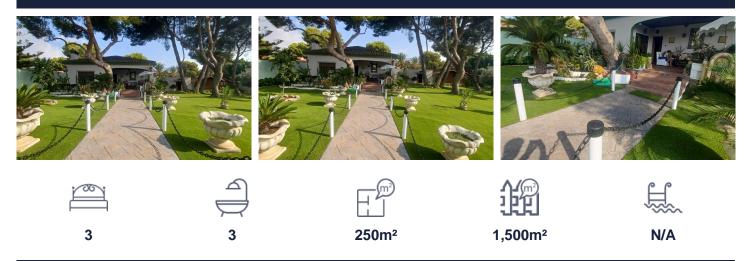

## Villa in Orihuela Costa

## €950,000

Spectacular Mediterranean village of a single plant located in Dehesa de Campoamor. In a very quiet resiential area, 950 m from the beaches of Campoamor, Glea and Barranco Rubio. Walking to all kinds of services such as bus stop, supermarket, cinema, restaurants, shops, pharmacy, . . . located in a green environment, where to enjoy walks through its Pinada del RÃ-o Birth, Puente de la Glea, . . . walks on horseback or all types of aquatic activities. The house is built in a single plant. Its entrance is already shocking, endowed with great Mediterranean identity, both in its architecture, its design and its decoration. The distribution is its villa...(Ask for More Details!)

## www.personalshopperimmo.com