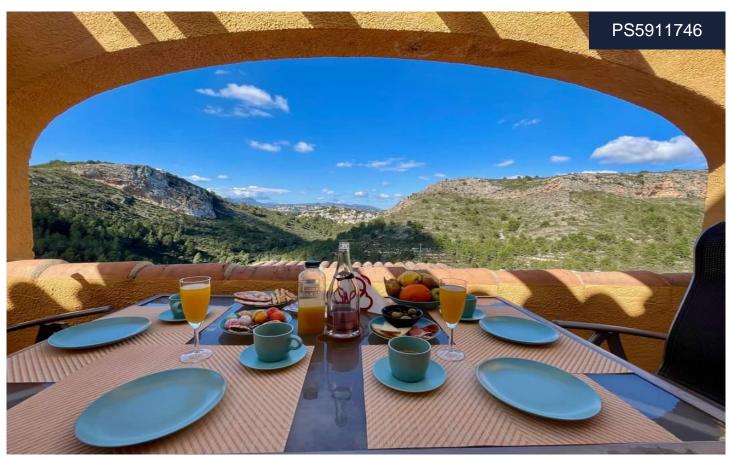

## **Apartment in Benitachell**

€195,000

N/A

2

1

70m²

Welcome to this lovely apartment on Cumbre del Sol. We walk in to find the cozy living/dining room with doors to the outside terrace, and the american kitchen to our left. The terrace has gorgeous views of the valley and some views of one of the swimming pools; the terrace is a place where you could dine alfresco, do some morning yoga or enjoy some drinks with friends or enjoy the calmness of the mountains. The apartment is equipped with 2 bedrooms, one of which has views of the valley, and it has 1 bathroom. The urbanization includes 3 community pools of 17x40m open all year round. It is in a great location with services and beaches very near. There...(Ask for More Details!)