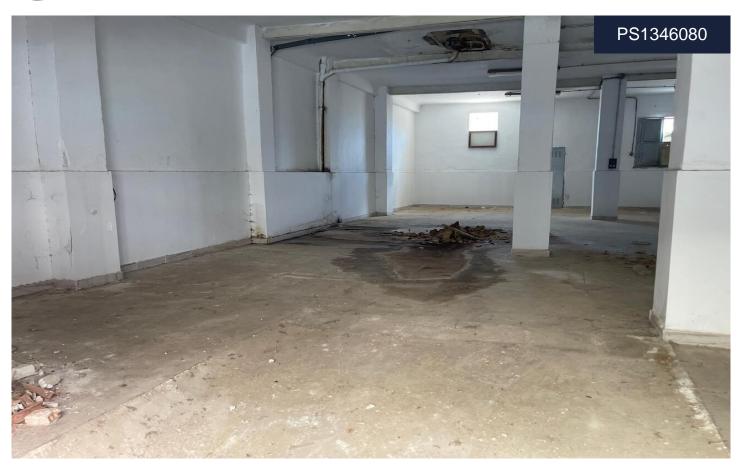

## €50,000

Commercial Premises for Sale of 300 m<sup>2</sup> – Spacious, Versatile and Well LocatedOpportunity for investors and entrepreneurs! Large commercial premises of 300 m<sup>2</sup> for sale, ideal for any type of business or as an investment. Located in an excellent location, this premises offers multiple possibilities thanks to its versatility and open space. Characteristics of the Premises:- Surface: 300 m<sup>2</sup> distributed on a single floor, with open spaces that allow it to adapt to various commercial or storage needs. - Facade: A façade that offers excellent visibility from the outside. Accessibility: Facilities: Entrance at street level. Space prepared with electrical connections. Location:Commercial area: Located in a busy area, with great...(Ask for More Details!)