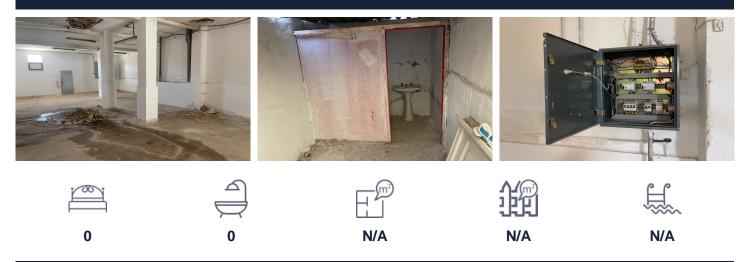

## €50,000

Commercial Premises for Sale of 300 m<sup>2</sup> – Spacious, Versatile and Well LocatedOpportunity for investors and entrepreneurs! Large commercial premises of 300 m<sup>2</sup> for sale, ideal for any type of business or as an investment. Located in an excellent location, this premises offers multiple possibilities thanks to its versatility and open space. Characteristics of the Premises:- Surface: 300 m<sup>2</sup> distributed on a single floor, with open spaces that allow it to adapt to various commercial or storage needs. - Facade: A façade that offers excellent visibility from the outside. Accessibility: Facilities: Entrance at street level. Space prepared with electrical connections. Location:Commercial area: Located in a busy area, with great...(Ask for More Details!)