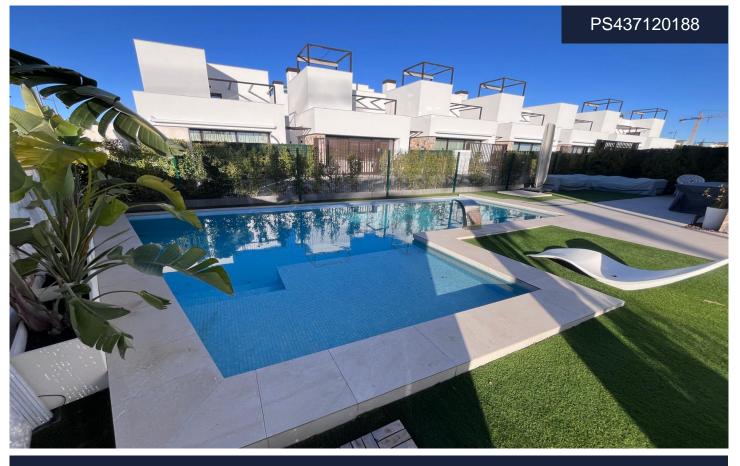

## Villa in Torre Pacheco

## €565,000

Beautiful Resale Lavanda Style Detached Villa on Santa Rosalia Lake & Life Resort, Murcia Experience luxury living in this stunning Lavanda style villa, perfectly situated on a spacious corner plot in the exclusive Santa Rosalia Lake & Life Resort. This fully furnished property is ideal for holiday rentals, boasting high-quality outdoor furniture and modern, stylish interiors. Ground Floor: The open-plan lounge, dining, and kitchen area welcomes you with large sliding glass doors that disappear into the wall, seamlessly connecting the indoor space with the lush garden and private pool area. The L-shaped infinity pool (8. 5m x 3m + 2m x 3m with children's beach area) is a perfect...(Ask for More Details!)