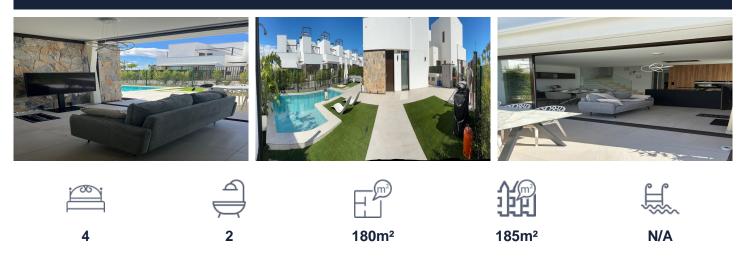

## €565,000

Beautiful Resale Lavanda Style Detached Villa on Santa Rosalia Lake & Life Resort, Murcia Experience luxury living in this stunning Lavanda style villa, perfectly situated on a spacious corner plot in the exclusive Santa Rosalia Lake & Life Resort. This fully furnished property is ideal for holiday rentals, boasting high-quality outdoor furniture and modern, stylish interiors. Ground Floor: The open-plan lounge, dining, and kitchen area welcomes you with large sliding glass doors that disappear into the wall, seamlessly connecting the indoor space with the lush garden and private pool area. The L-shaped infinity pool (8. 5m x 3m + 2m x 3m with children's beach area) is a perfect...(Ask for More Details!)