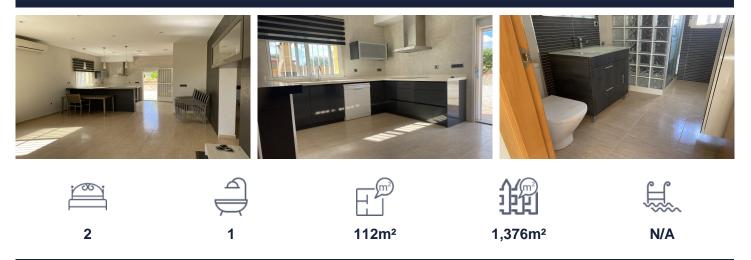

## €260,000

Country House in PJ MOLINO LEON, LA MAGDALENA (Cartagena)Discover this charming house located in Molino León, just a few minutes from Cartagena, set on a 1,376 m<sup>2</sup> plot, with 112 m<sup>2</sup> of usable space, fully independent and secure. The entrance is through an electric gate or door, providing access to a vast property. You will find a spacious garage with an automatic door, capable of accommodating two cars, along with additional storage space. The main house welcomes you with its porch and tiled terrace that surrounds the property. Access to the interior is through a large sliding glass door at the front or a door located at the rear of...(Ask for More Details!)

## www.personalshopperimmo.com