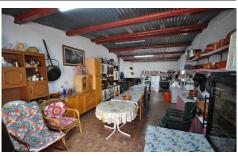

## **Country House in Abanilla**

€275,600

,— 3

354m²

675m<sup>2</sup>

N/A

Discover this huge house located in a village of Abanilla surrounded by nature. This house has various functional spaces with different possible uses. A large separate living room with fireplace, two small spaces now arranged as separate rooms. A chill out area, a small vegetable garden that provides some vegetables and fruit, a large covered space for parking or a barbecue. The upper floor becomes a separate dwelling consisting of 4 spacious bedrooms, a bright living room with views of the mountains, lovely balconies and a bathroom and kitchen. While the ground floor has several living rooms and perfectly connected rooms as well as a second floor with more rooms...(Ask for More Details!)