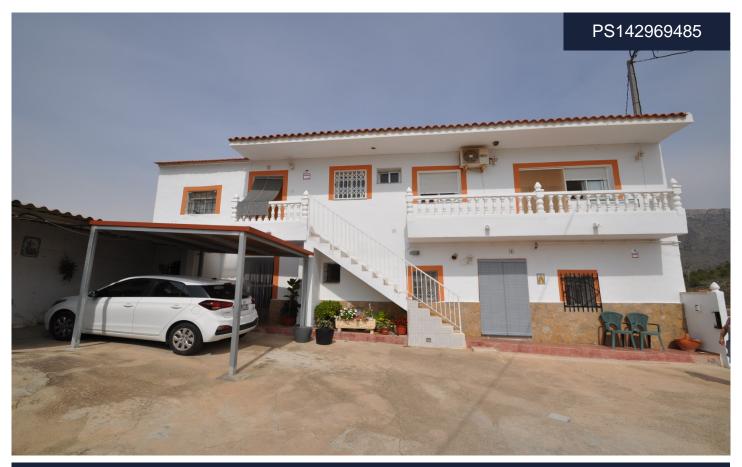

## **Country House in Abanilla**

€275,600

,— 3

354m²

675m<sup>2</sup>

N/A

Discover this huge house located in a village of Abanilla surrounded by nature. This house has various functional spaces with different possible uses. A large separate living room with fireplace, two small spaces now arranged as separate rooms. A chill out area, a small vegetable garden that provides some vegetables and fruit, a large covered space for parking or a barbecue. The upper floor becomes a separate dwelling consisting of 4 spacious bedrooms, a bright living room with views of the mountains, lovely balconies and a bathroom and kitchen. While the ground floor has several living rooms and perfectly connected rooms as well as a second floor with more rooms...(Ask for More Details!)