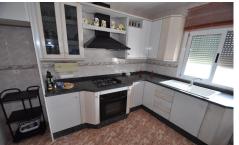

## **Country House in Abanilla**

€275,600

,— 3

354m²

675m<sup>2</sup>

N/A

Discover this huge house located in a village of Abanilla surrounded by nature. This house has various functional spaces with different possible uses. A large separate living room with fireplace, two small spaces now arranged as separate rooms. A chill out area, a small vegetable garden that provides some vegetables and fruit, a large covered space for parking or a barbecue. The upper floor becomes a separate dwelling consisting of 4 spacious bedrooms, a bright living room with views of the mountains, lovely balconies and a bathroom and kitchen. While the ground floor has several living rooms and perfectly connected rooms as well as a second floor with more rooms...(Ask for More Details!)