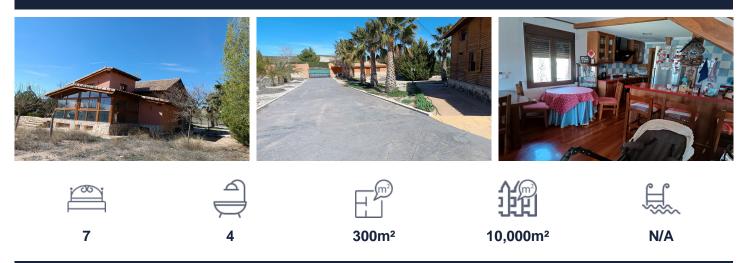

## €259,000

Welcome to a charming wooden chalet spanning 300 square metres, nestled on a generous plot of 10,000 square metres. This property features 7 bedrooms, 4 bathrooms, a modern-style living room and kitchen, complete with a cosy fireplace for added comfort. With the convenience of both water access and electricity, alongside double-glazed Climalit windows and air conditioning, this chalet offers a blend of modern amenities and rustic charm. The lush greenery surrounding the property adds to its appeal, providing a serene and natural setting. Additional features include a stove, basement, covered parking area for vehicles, and fencing for added security and privacy. A separate 30 square metre cottage provides extra space...(Ask for More Details!)