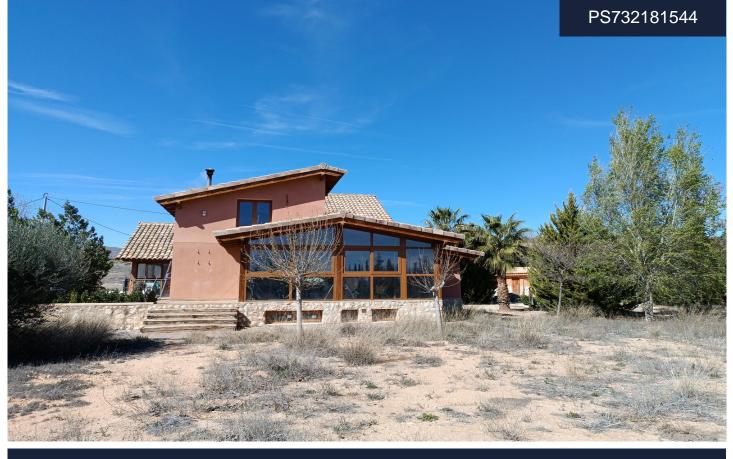

## Villa in Yecla

## €259,000

Welcome to a charming wooden chalet spanning 300 square metres, nestled on a generous plot of 10,000 square metres. This property features 7 bedrooms, 4 bathrooms, a modern-style living room and kitchen, complete with a cosy fireplace for added comfort. With the convenience of both water access and electricity, alongside double-glazed Climalit windows and air conditioning, this chalet offers a blend of modern amenities and rustic charm. The lush greenery surrounding the property adds to its appeal, providing a serene and natural setting. Additional features include a stove, basement, covered parking area for vehicles, and fencing for added security and privacy. A separate 30 square metre cottage provides extra space...(Ask for More Details!)