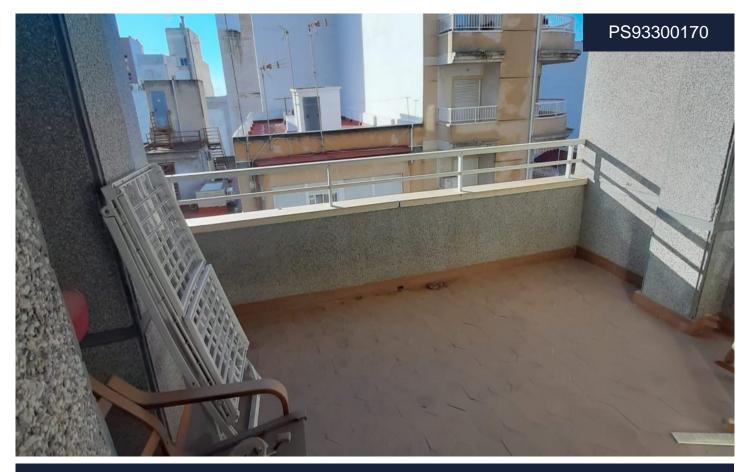

## €89,000

Located just 200 metres from Acequion beach, this apartment offers a south orientation that guarantees light and heat throughout the day. The property has a surface area of 68 m<sup>2</sup> and is distributed in a cosy living room, kitchen with a small gallery, a bedroom and a full bathroom. It includes a 15 m<sup>2</sup> terrace to enjoy the outdoors. The building has an elevator, and the apartment is in good condition. Ideal for those looking for a home as an investment, steps from the beach and with all services at hand. IBI rate:  $\hat{a}, \neg 215$  per year and community fees:  $\hat{a}, \neg 25$  per month