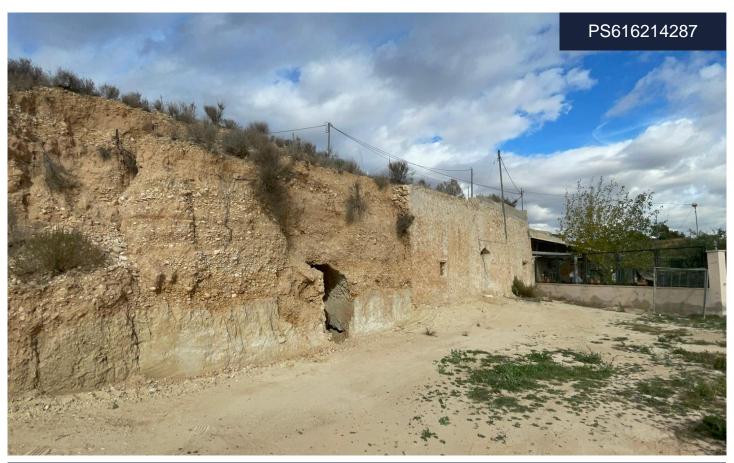

## **Country House in Abanilla**

€20,000

130m<sup>2</sup>

7,751m<sup>2</sup>

This unique property near El Tollé, Abanilla, offers 7,751 m<sup>2</sup> of land and multiple cave structures ready for renovation. With easy access from a paved road leading to a shared dirt path, this property combines convenience with a sense of seclusion. The land includes 25 olive trees, adding character and potential to the property, as well as the possibility to install water and electricity, making it a practical choice for a wide range of projects. The stunning views and expansive space make it an excellent opportunity to create something truly special, whether you're planning a personal retreat, a family home, or a unique investment. If you liked this property, do...(Ask for More Details!)