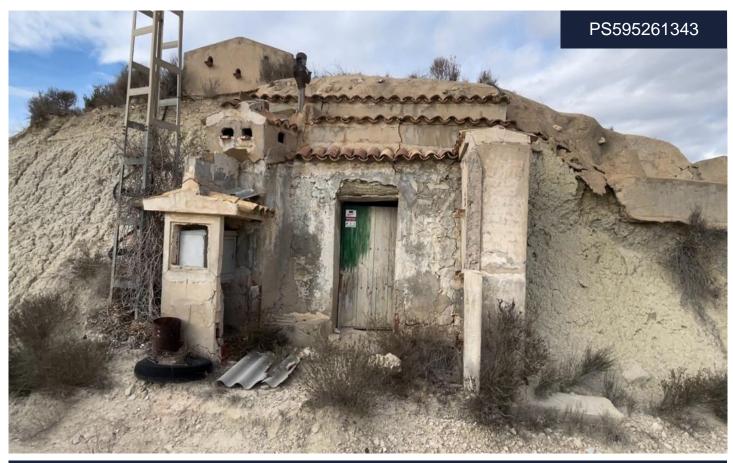

## **Country House in Abanilla**

€34,000

0

50m<sup>2</sup>

379m<sup>2</sup>

N/A

Discover the potential of this unique cave home located near El Salado, Abanilla. With 379 m² of space, this property is a blank canvas, perfect for anyone looking to create their dream home or take on an exciting renovation project. The property offers stunning views of the surrounding natural landscape, providing a peaceful and serene environment. It already has water and electricity installed, making it easier to start your transformation plans. Situated close to a paved road, access is straightforward, with just 100 meters of dirt path leading to the property. Whether you're envisioning a private retreat or a distinctive living space, this property presents a rare opportunity to blend...(Ask for More Details!)