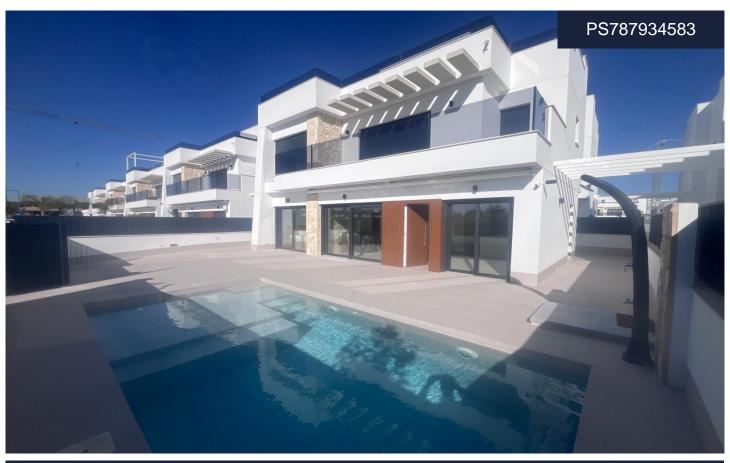

## Villa in Torre Pacheco

€800,000

3

3

125m<sup>2</sup>

319m<sup>2</sup>

N/A

Beautiful resale detached villa in the fabulous Santa Rosalia Lake and Life Resort. The villa is totally enclosed with private gate and driveway and has its own pool. On the ground floor there is an open plan lounge/dining/kitchen area, a double bedroom with sliding glass doors leading out to the garden and an en-suite. Upstairs there are two double bedrooms both with en-suites and access to the sun terrace, stairs leading up to a toilet and roof solarium of 48 m2. There is a basement of 91 m2 with glass sliding doors out to a patio area. Features - Top Quality Flooring indoors and non slip exterior tiles Bathrooms...(Ask for More Details!)