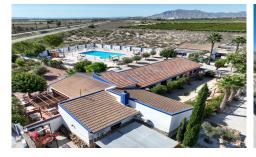

## **Country House in Crevillent**

€549,000

5

370m<sup>2</sup>

33,000m<sup>2</sup>

N/A

This property offers a rare opportunity to enjoy spacious country living on a sprawling plot of approximately 33,000 square metres, situated in a peaceful rural setting that is both central and picturesque. The main house has been thoughtfully designed with a large kitchen, utility room, bedroom, bathroom, living room and a versatile room with a cosy pellet stove. There is also a dedicated office or study. Adjacent to the main building are three double bedrooms, each with its own entrance and bathroom, providing extra space and privacy for guests or family. Next to the main house you will find a separate guest house (casita) with a large kitchen...(Ask for More Details!)