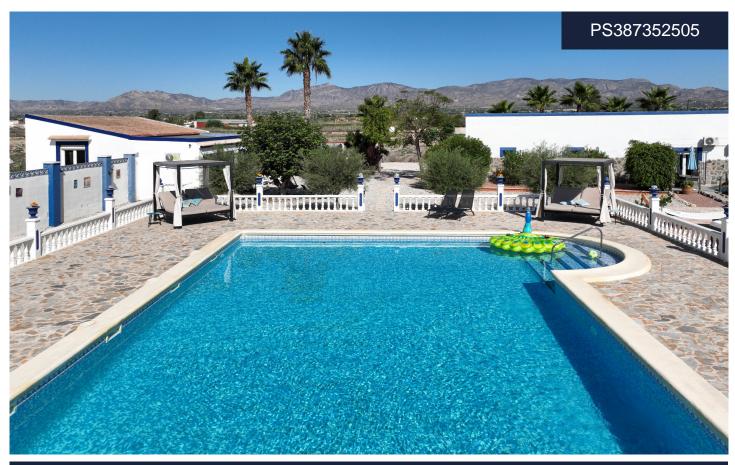

## **Country House in Crevillent**

€549,000

5

370m<sup>2</sup>

33,000m<sup>2</sup>

N/A

This property offers a rare opportunity to enjoy spacious country living on a sprawling plot of approximately 33,000 square metres, situated in a peaceful rural setting that is both central and picturesque. The main house has been thoughtfully designed with a large kitchen, utility room, bedroom, bathroom, living room and a versatile room with a cosy pellet stove. There is also a dedicated office or study. Adjacent to the main building are three double bedrooms, each with its own entrance and bathroom, providing extra space and privacy for guests or family. Next to the main house you will find a separate guest house (casita) with a large kitchen...(Ask for More Details!)