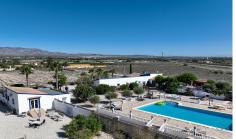

## **Country House in Crevillent**

€549,000

5

370m<sup>2</sup>

33,000m<sup>2</sup>

N/A

This property offers a rare opportunity to enjoy spacious country living on a sprawling plot of approximately 33,000 square metres, situated in a peaceful rural setting that is both central and picturesque. The main house has been thoughtfully designed with a large kitchen, utility room, bedroom, bathroom, living room and a versatile room with a cosy pellet stove. There is also a dedicated office or study. Adjacent to the main building are three double bedrooms, each with its own entrance and bathroom, providing extra space and privacy for guests or family. Next to the main house you will find a separate guest house (casita) with a large kitchen...(Ask for More Details!)