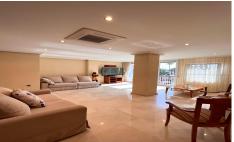

## **Duplex in Torrevieja**

€550,000

2

3

124m²

N/A

N/A

This exclusive duplex apartment is located on the first line with panoramic views of the sea and the port, and has an unbeatable location in the city center, with direct proximity to shops, restaurants, and all services. Its southern orientation guarantees natural light throughout the day. The apartment has two independent entrances and between the two floors there is a private elevator. Upper floor: Marble-finished entrance hall Spacious open-plan living room with stunning views of the sea and the port Fully equipped kitchen Marble toilet Lower floor: 2 spacious bedrooms, both with en suite bathrooms. Master bedroom has a view of the harbor. This duplex apartment is a perfect combination...(Ask for More Details!)