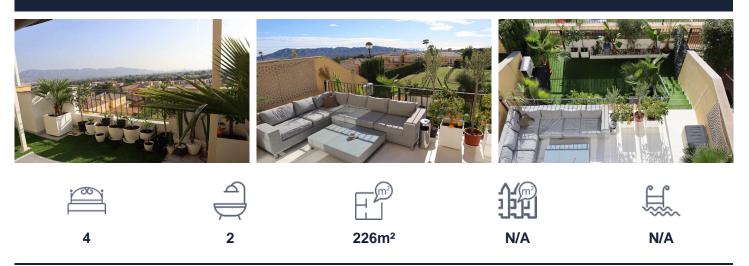

## €385,500

Just 6 km from Benidorm, this spectacular 3-level townhouse offers a living area of 226 m<sup>2</sup> with 4 bedrooms, 2 bathrooms and 3 toilets. Located 230 meters above sea level, the property boasts stunning views of Benidorm, the sea and the bay of Altea. Key features:\* Completely renovated in 2024. \* Ground Floor: Open concept living-dining room, modern kitchen, toilet, hall, staircase and terrace with sea views. Rear garden with direct access to a communal swimming pool, patio and play area. \* First Floor: Master bedroom with balcony overlooking the bay of Altea, two additional bedrooms, an en-suite bathroom with shower and balcony (overlooking Benidorm and the sea), plus another...(Ask for More Details!)