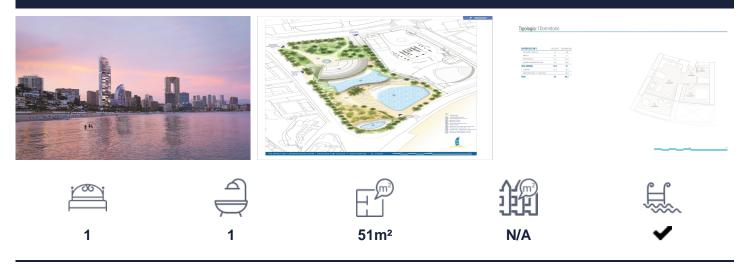

## **Apartment in Benidorm**

€623,000

NEW BUILD LUXURY FRONTLINE RESIDENTIAL COMPLEX IN BENIDORMA New future icon at Benidorm Skyline which will be delivered in 3 years time. New Build Luxury Frontline Private Residences & Hotel complex in Benidorm with 1,2 and 3 bedroom apartments with magnificent sea views. Modern building of more than 44 floors, 158 metres high, more than 200 apartments and an exclusive hotel, on the last plot which will have direct views of the Poniente beach in Benidorm. Residential complex will also have a sauna, spa, lobby, gym, yoga and pilates area, coworking spaces, gardens, sky gardens, tennis and paddle tennis court, social club, restaurant, large storage rooms and car parks with...(Ask for More Details!)