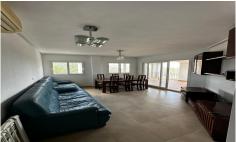

## **Apartment in Sucina**

**€129,950** 

2

1

70m<sup>2</sup>

N/A

N/A

This lovely 1st floor apartment has views of the golf course, tennis court and mountains in Hacienda Riquelme Golf Resort. The apartment has a large L Shaped sun terrace which is glazed in and accessed through glass sliding doors from the lounge/dining area, a fully fitted galley style kitchen, utility area for boiler and washing machine, 2 double bedrooms both with fitted wardrobes, fully tiled bathroom with bath and overhead shower and sink with vanity unit, private underground car parking and storage room. The property has full gas central heating, double glazing and air conditioning. Hacienda Riquelme Golf Resort is a place of wide, open spaces with a...(Ask for More Details!)