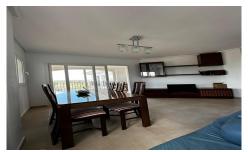

## **Apartment in Sucina**

**€129,950** 

2

1

70m<sup>2</sup>

N/A

N/A

This lovely 1st floor apartment has views of the golf course, tennis court and mountains in Hacienda Riquelme Golf Resort. The apartment has a large L Shaped sun terrace which is glazed in and accessed through glass sliding doors from the lounge/dining area, a fully fitted galley style kitchen, utility area for boiler and washing machine, 2 double bedrooms both with fitted wardrobes, fully tiled bathroom with bath and overhead shower and sink with vanity unit, private underground car parking and storage room. The property has full gas central heating, double glazing and air conditioning. Hacienda Riquelme Golf Resort is a place of wide, open spaces with a...(Ask for More Details!)