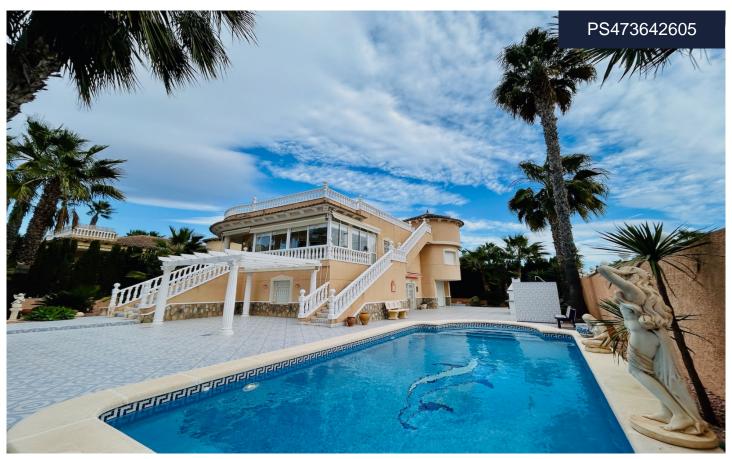

## Villa in Orihuela

€440,000

1

2

250m<sup>2</sup>

712m

N/A

We present to you this magnificent detached single-family home, set on a spacious 712 m² plot within the prestigious Benfis-Park Urbanization in Benferri. A home designed for those seeking space, comfort, and privacy, surrounded by nature and tranquillity. Key Features Two functional and bright floors Ground floor (main living area): With a constructed area of 143. 25 m² and a usable area of 126. 64 m², this floor offers a spacious living-dining room, two bedrooms, an independent kitchen with a pantry, a full bathroom, and a covered and glass-enclosed terrace. Semi-basement floor (garage and more possibilities): With direct access from the street via a convenient ramp, this...(Ask for More Details!)