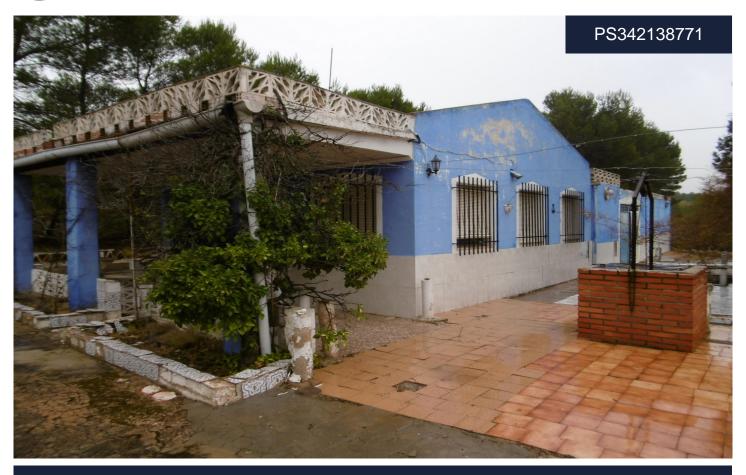

## **Country House in Yecla**

## €69,000

Country house located in Yecla. This house has 58 square meters, with 3 bedrooms, a living room with a fireplace, a kitchen and a bathroom. It also has a corral and a barbecue. It has a 26 m2 pool. It is close to the road, so some noise can be heard, although this will be solved soon as they are building a highway to replace this road. Great opportunity! We are specialists in the Costa Blanca and Costa Calida specialising in the Alicante and Murcia Inland regions with a particular emphasis on Elda, Pinoso, Aspe, Elche and surrounding areas. We are an established, well known and trusted company that has...(Ask for More Details!)