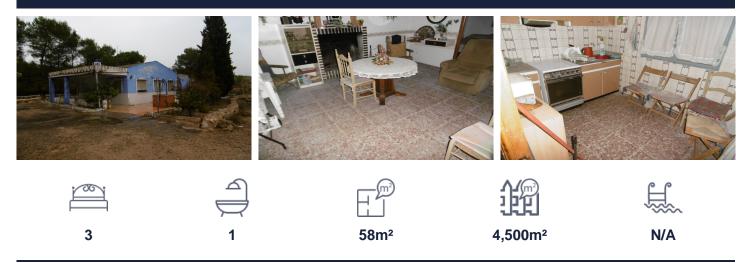

## **Country House in Yecla**

## €69,000

Country house located in Yecla. This house has 58 square meters, with 3 bedrooms, a living room with a fireplace, a kitchen and a bathroom. It also has a corral and a barbecue. It has a 26 m2 pool. It is close to the road, so some noise can be heard, although this will be solved soon as they are building a highway to replace this road. Great opportunity! We are specialists in the Costa Blanca and Costa Calida specialising in the Alicante and Murcia Inland regions with a particular emphasis on Elda, Pinoso, Aspe, Elche and surrounding areas. We are an established, well known and trusted company that has...(Ask for More Details!)