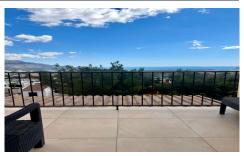

## **Bungalow in Polop**

€329,000

3

4

200m<sup>2</sup>

202m<sup>2</sup>

N/A

Semi-detached house with a total area of 200 m². Â Plot area 202 m2Main house - two bedrooms, open plan kitchen and living room, two showers, three toilets, laundry room, balcony on the 2nd floor, terrace on the 1st floor. Ground floor - separate entrance, kitchen area with living room, shower room with toilet, bedroom, wardrobe. In front of the entrance platform. On the main entrance side - a capital shed for 2 cars with lighting and power outlets, natural stone fence with a neighbouring semi-detached house and the road. Â Above the main door a canopy is made. Â In the house on tile floors. On the ground floor panoramic window with...(Ask for More Details!)