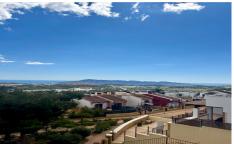

## **Bungalow in Polop**

€329,000

3

4

200m<sup>2</sup>

202m<sup>2</sup>

N/A

Semi-detached house with a total area of 200 m². Â Plot area 202 m2Main house - two bedrooms, open plan kitchen and living room, two showers, three toilets, laundry room, balcony on the 2nd floor, terrace on the 1st floor. Ground floor - separate entrance, kitchen area with living room, shower room with toilet, bedroom, wardrobe. In front of the entrance platform. On the main entrance side - a capital shed for 2 cars with lighting and power outlets, natural stone fence with a neighbouring semi-detached house and the road. Â Above the main door a canopy is made. Â In the house on tile floors. On the ground floor panoramic window with...(Ask for More Details!)