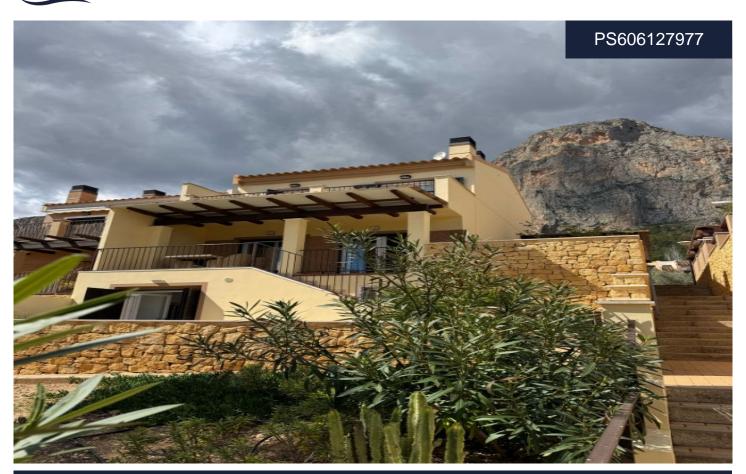

## **Bungalow in Polop**

€329,000

3

4

200m<sup>2</sup>

202m<sup>2</sup>

N/A

Semi-detached house with a total area of 200 m². Â Plot area 202 m2Main house - two bedrooms, open plan kitchen and living room, two showers, three toilets, laundry room, balcony on the 2nd floor, terrace on the 1st floor. Ground floor - separate entrance, kitchen area with living room, shower room with toilet, bedroom, wardrobe. In front of the entrance platform. On the main entrance side - a capital shed for 2 cars with lighting and power outlets, natural stone fence with a neighbouring semi-detached house and the road. Â Above the main door a canopy is made. Â In the house on tile floors. On the ground floor panoramic window with...(Ask for More Details!)