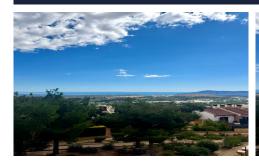

## **Bungalow in Polop**

€329,000

3

4

200m<sup>2</sup>

202m<sup>2</sup>

N/A

Semi-detached house with a total area of 200 m². Â Plot area 202 m2Main house - two bedrooms, open plan kitchen and living room, two showers, three toilets, laundry room, balcony on the 2nd floor, terrace on the 1st floor. Ground floor - separate entrance, kitchen area with living room, shower room with toilet, bedroom, wardrobe. In front of the entrance platform. On the main entrance side - a capital shed for 2 cars with lighting and power outlets, natural stone fence with a neighbouring semi-detached house and the road. Â Above the main door a canopy is made. Â In the house on tile floors. On the ground floor panoramic window with...(Ask for More Details!)