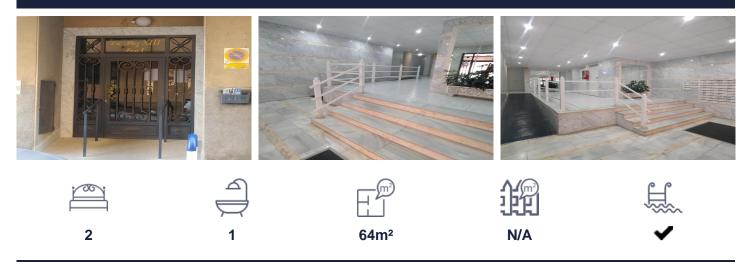

## €125,000

Ready-to-move-in apartment with 64 m<sup>2</sup>, it features 2 double bedrooms, a bright living-dining room with access to a glass-enclosed balcony, a kitchen with a fitted breakfast bar and window, a full bathroom with a bathtub and window, 2 air conditioners in the living room, and a communal solarium. Sold furnished and equipped according to inventory, with a built-in wardrobe. COMMUNAL POOL AND GARAGE SPACE INCLUDEDSouthwest facingBuilding with elevator, built in 2000Property Tax (IBI) SUMA  $\hat{a}$ ,¬102 per yearOwner's Community Tax  $\hat{a}$ ,¬360 per yearOwner's Community Tax  $\hat{a}$ ,¬340 per year GARAGE