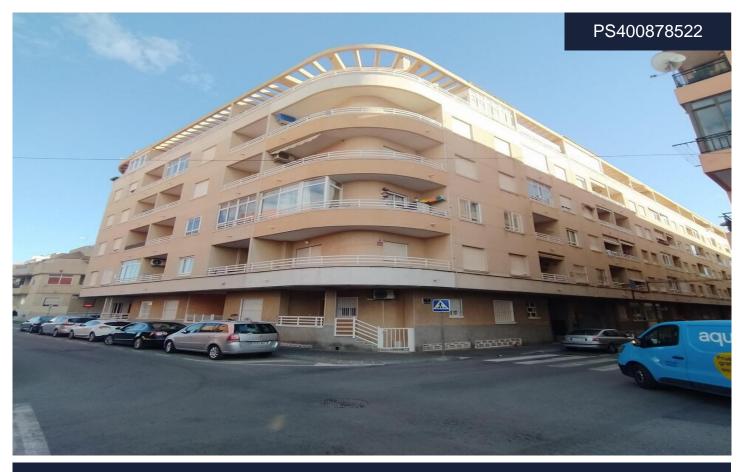

## **Apartment in Torrevieja**

## €125,000

Ready-to-move-in apartment with 64 m<sup>2</sup>, it features 2 double bedrooms, a bright living-dining room with access to a glass-enclosed balcony, a kitchen with a fitted breakfast bar and window, a full bathroom with a bathtub and window, 2 air conditioners in the living room, and a communal solarium. Sold furnished and equipped according to inventory, with a built-in wardrobe. COMMUNAL POOL AND GARAGE SPACE INCLUDEDSouthwest facingBuilding with elevator, built in 2000Property Tax (IBI) SUMA  $\hat{a}$ ,¬102 per yearOwner's Community Tax  $\hat{a}$ ,¬360 per yearOwner's Community Tax  $\hat{a}$ ,¬340 per year GARAGE