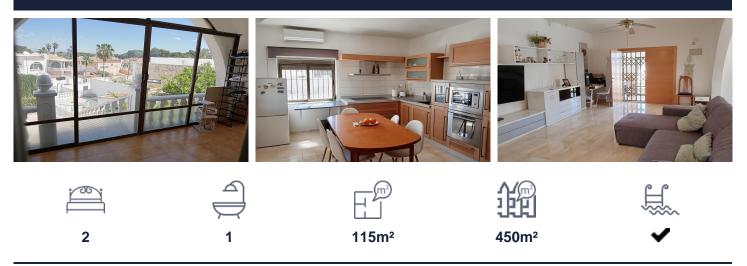

## €250,000

Located in a very quiet location close to all amenities, whether for a holiday or year-round living, it is very close to major transport links, with all services just minutes away, such as supermarkets, restaurants, bars, the Torrevieja Hospital, the church, two schools, and pharmacies. Surrounded by green areas, it is just minutes from the beaches and nearby golf courses. With 120 m<sup>2</sup> of built area, it has 2 bedrooms, 1 bathroom, a spacious and bright living-dining room with a fireplace and access to the glassed-in porch, a large independent, fully-equipped kitchen open to the living room, a large porch overlooking the private pool, a private solarium and garden, and...(Ask for More Details!)