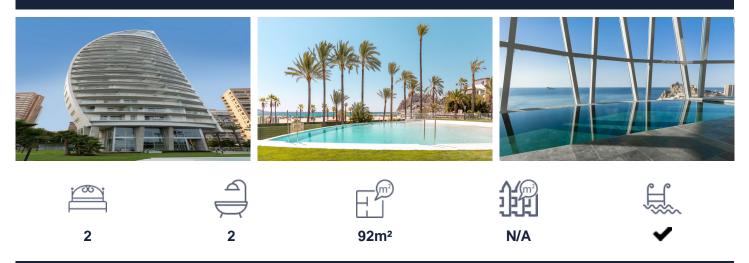

## €1,100,000

LUXURY SEAFRONT APARTMENTS IN BENIDORM Unique New Build Luxury Key Ready residential on the Poniente beachfront, Benidorm. Luxury residential with unique design and qualities, is made up of 39 homes with 2, 3 and 4 bedrooms distributed over 20 floors. All apartments have large terraces with amazing sea views, underground parking space and storeroom. Apartments located next to the historic Gran Hotel DelfÃ-n, in one of the most privileged enclaves in the Mediterranean: first line on Benidorm's Poniente Beach. With a spectacular design, creating an effect of great lightness, prioritizing energy efficiency and sustainability. The building is not located on the edge of the sea like most buildings in...(Ask for More Details!)