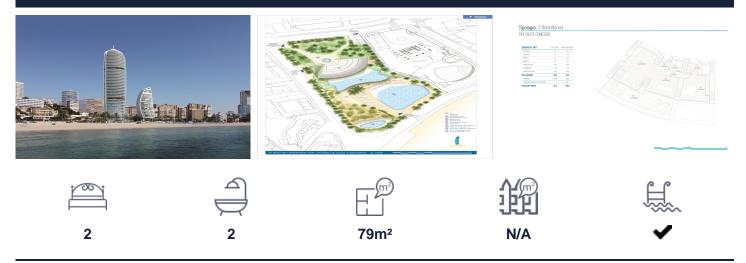

## **Apartment in Benidorm**

\* 44

€1,100,000

NEW BUILD LUXURY FRONTLINE RESIDENTIAL COMPLEX IN BENIDORMA New future icon at Benidorm Skyline which will be delivered in 3 years time. New Build Luxury Frontline Private Residences & Hotel complex in Benidorm with 1,2 and 3 bedroom apartments with magnificent sea views. Modern building of more than 44 floors, 158 metres high, more than 200 apartments and an exclusive hotel, on the last plot which will have direct views of the Poniente beach in Benidorm. Residential complex will also have a sauna, spa, lobby, gym, yoga and pilates area, coworking spaces, gardens, sky gardens, tennis and paddle tennis court, social club, restaurant, large storage rooms and car parks with...(Ask for More Details!)